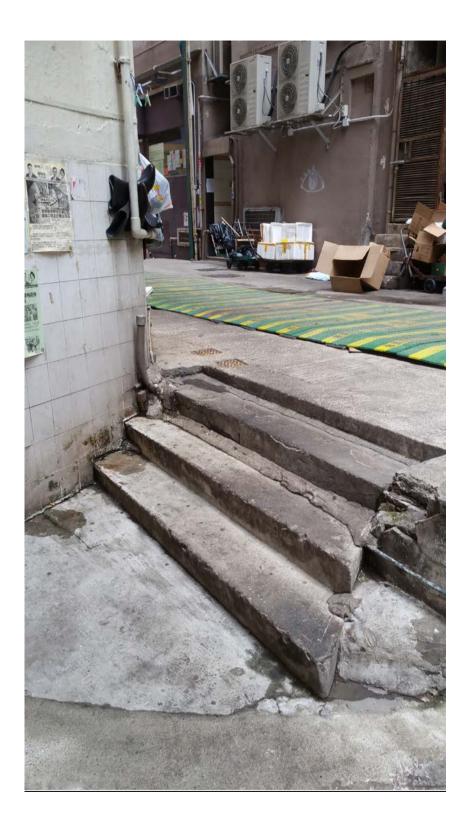

## 中西區區議會轄下地區設施管理委員會 地區小型工程計劃建議書 (供議員填寫)

| 1.  | 提交建議的議員*: 陳財喜                                                                                             |
|-----|-----------------------------------------------------------------------------------------------------------|
| 2.  | 工程名稱:維修由火井通往屈地街 38-44 號後門的樓梯及在左側加裝扶手欄杆                                                                    |
| 3.  | 工程目的(請指出現有問題,以及建議工程的效益,例如美化景觀、加強公共衞生等):<br><u>目前由火井通往屈地街 38-44 號後門的樓梯已出現破損,而且未有扶手欄杆,對長者</u><br>上落造成不便(附圖) |
| 4.  | 工程受惠對象: (√)區內所有居民 ( )傷殘人士 ( )老人 ( )兒童及家長 ( )青少年 ( )其他:                                                    |
| 5.  | 預期受惠人數:                                                                                                   |
| 6.  | 工程造價粗略估計(可選擇不填寫):                                                                                         |
| 7.  | 工程大綱(請詳述有關工程細節、項目規格、如何與現有設施銜接等):                                                                          |
|     |                                                                                                           |
|     |                                                                                                           |
| 8.  | 工程地點(請夾附地圖明確標示工程地點):由火井通往屈地街 38-44 號後門的樓梯                                                                 |
| 9.  | 工程時間表粗略估計(可選擇不填寫):                                                                                        |
| 10. | 其他與工程有關的資料(例如早前曾否作出申請、有否類似例子以供參照等):                                                                       |
|     |                                                                                                           |
|     | 簽名:                                                                                                       |
|     | 姓名: 陳 財 喜                                                                                                 |
|     | 日期: 28/12/2017                                                                                            |