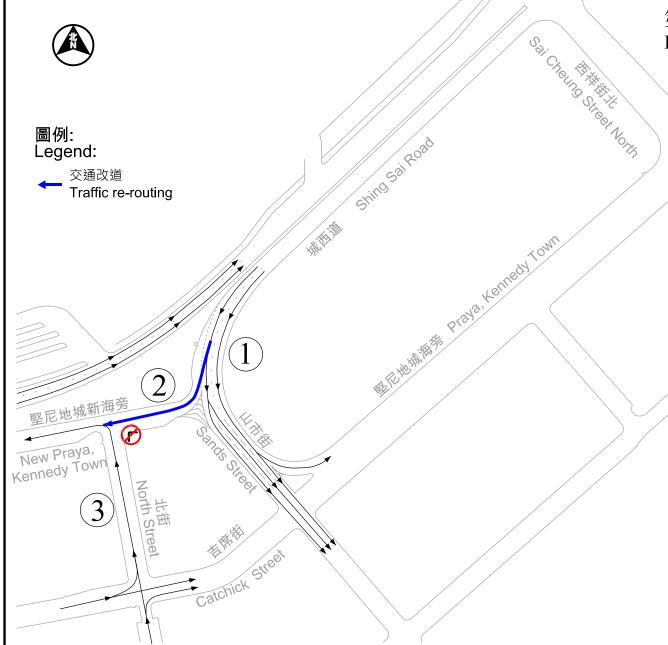

第二階段試驗計劃詳情:

Details of stage 2 trial scheme:

- ① 城西道西行(西祥街北至山市街一段)的車輛駛近堅尼地城新海旁和山市街交界時,可利用中間或左邊行車線往山市街或切至右邊行車線並右轉往堅尼地城新海旁Vehicles of westbound Shing Sai Road (section between Sai Cheung Street North and Sands Street) near the junction of New Praya, Kennedy Town and Sands Street can use the middle or nearside lane to access to Sands Street or cut to the offside lane and turn right to New Praya, Kennedy Town
- ② 山市街至北街一段堅尼地城新海旁改為 西行 Section of New Praya, Kennedy Town between Sands Street and North Street is converted to westbound
- ③ 北街(吉席街至堅尼地城新海旁一段)的車輛禁止轉右往堅尼地城新海旁 Vehicles at North Street (section between Catchick Street and New Praya, Kennedy Town) are prohibited to turn right to New Praya, Kennedy Town