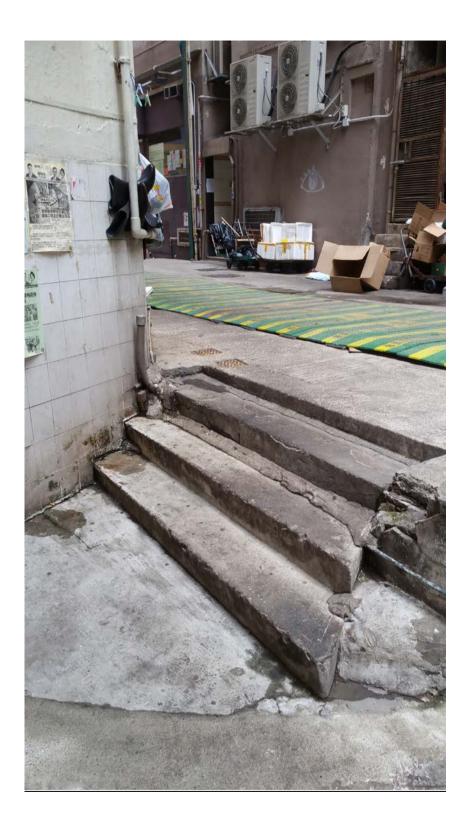

## 中西區區議會轄下地區設施管理委員會 地區小型工程計劃建議書 (供議員填寫)

| 1.  | 提交建議的議員*: 陳財喜                                          |
|-----|--------------------------------------------------------|
| 2.  | 工程名稱:維修由火井通往屈地街 38-44 號後門的樓梯及在左側加裝扶手欄杆                 |
| 3.  | 工程目的(請指出現有問題,以及建議工程的效益,例如美化景觀、加強公共衞生等):<br>            |
| 4.  | 工程受惠對象: (√)區內所有居民 ( )傷殘人士 ( )老人 ( )兒童及家長 ( )青少年 ( )其他: |
| 5.  | 預期受惠人數:                                                |
| 6.  | 工程造價粗略估計(可選擇不填寫):                                      |
| 7.  | 工程大綱(請詳述有關工程細節、項目規格、如何與現有設施銜接等):                       |
|     |                                                        |
|     |                                                        |
| 8.  | 工程地點(請夾附地圖明確標示工程地點):由火井通往屈地街 38-44 號後門的樓梯              |
| 9.  | 工程時間表粗略估計(可選擇不填寫):                                     |
| 10. | 其他與工程有關的資料(例如早前曾否作出申請、有否類似例子以供參照等):                    |
|     |                                                        |
|     | 簽名:                                                    |
|     | 姓名: 陳財喜                                                |
|     | 日期: 28/12/2017                                         |