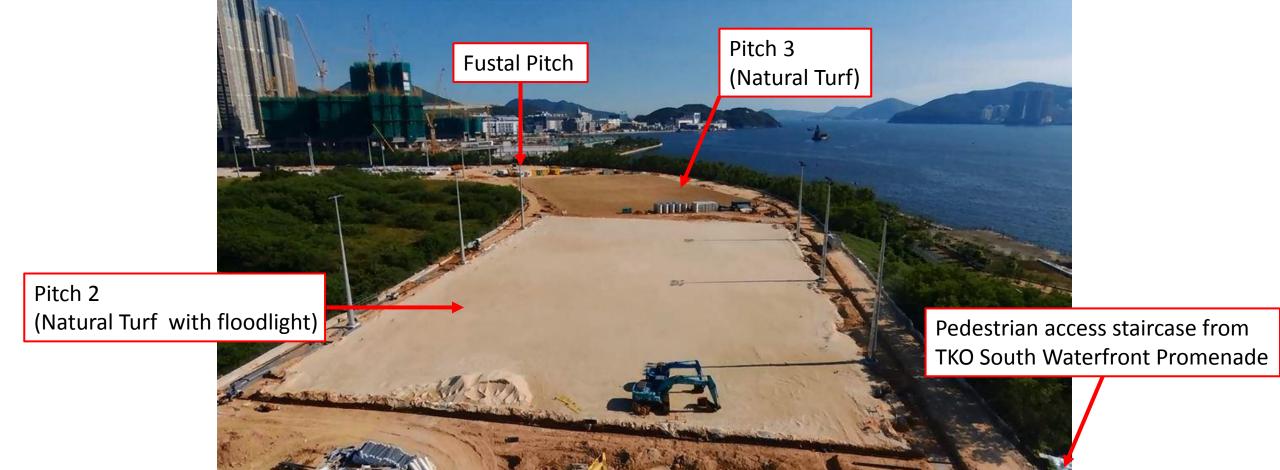

845539 845354

845309

845272

COLOURED PINK AREA 124 819 SQUARE METRES (ABOUT)

• Facilities Include:

- Facilities Include:
  - 3 Natural Pitches (1 with floodlight)

- Facilities Include:
  - 3 Natural Pitches (1 with floodlight)
  - 3 Artificial Pitches (all with floodlight)

- Facilities Include:
  - 3 Natural Pitches (1 with floodlight)
  - 3 Artificial Pitches (all with floodlight)
  - Fustal Pitch with simple lighting

- Facilities Include:
  - 3 Natural Pitches (1 with floodlight)
  - 3 Artificial Pitches (all with floodlight)
  - Fustal Pitch with simple lighting
  - Car Park

- Facilities Include:
  - 3 Natural Pitches (1 with floodlight)
  - 3 Artificial Pitches (all with floodlight)
  - Fustal Pitch with simple lighting
  - Car Park
  - Ancillary Buildings