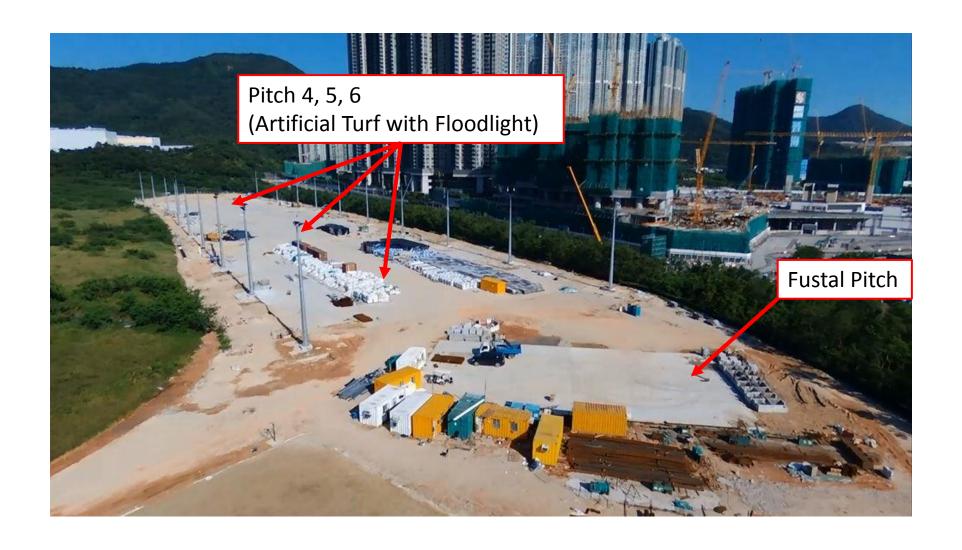

845539 845354

845309

845272

COLOURED PINK AREA 124 819 SQUARE METRES (ABOUT)

• Facilities Include:

- Facilities Include:
  - 3 Natural Pitches (1 with floodlight)

- Facilities Include:
  - 3 Natural Pitches (1 with floodlight)
  - 3 Artificial Pitches (all with floodlight)

- Facilities Include:
  - 3 Natural Pitches (1 with floodlight)
  - 3 Artificial Pitches (all with floodlight)
  - Fustal Pitch with simple lighting

- Facilities Include:
  - 3 Natural Pitches (1 with floodlight)
  - 3 Artificial Pitches (all with floodlight)
  - Fustal Pitch with simple lighting
  - Car Park

- Facilities Include:
  - 3 Natural Pitches (1 with floodlight)
  - 3 Artificial Pitches (all with floodlight)
  - Fustal Pitch with simple lighting
  - Car Park
  - Ancillary Buildings