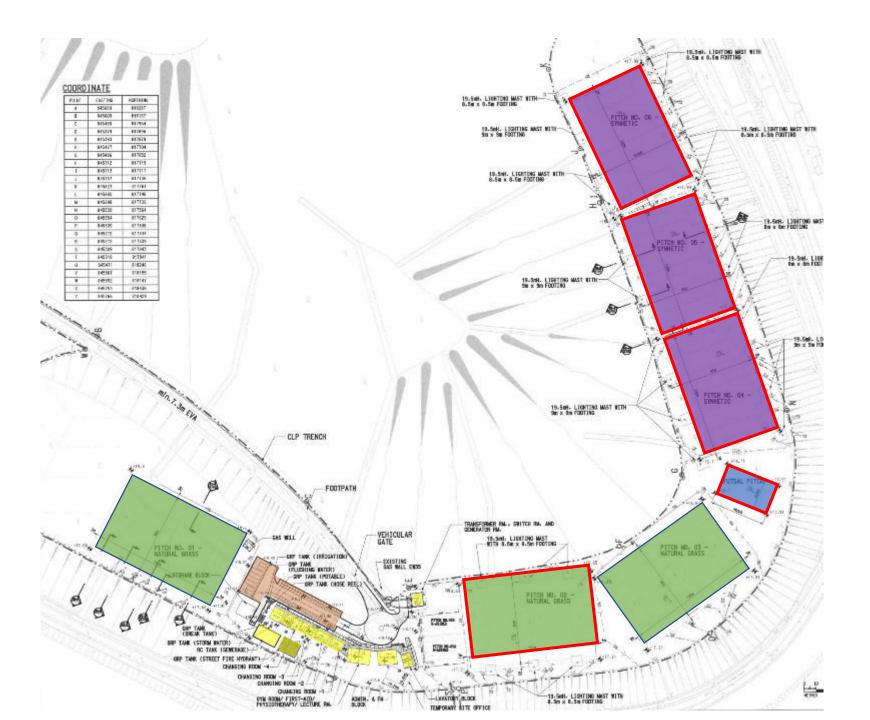

845539 845354

845309

845272

COLOURED PINK AREA 124 819 SQUARE METRES (ABOUT)

• Facilities Include:

- Facilities Include:
  - 3 Natural Pitches (1 with floodlight)

- Facilities Include:
  - 3 Natural Pitches (1 with floodlight)
  - 3 Artificial Pitches (all with floodlight)

- Facilities Include:
  - 3 Natural Pitches (1 with floodlight)
  - 3 Artificial Pitches (all with floodlight)
  - Fustal Pitch with simple lighting

- Facilities Include:
  - 3 Natural Pitches (1 with floodlight)
  - 3 Artificial Pitches (all with floodlight)
  - Fustal Pitch with simple lighting
  - Car Park

- Facilities Include:
  - 3 Natural Pitches (1 with floodlight)
  - 3 Artificial Pitches (all with floodlight)
  - Fustal Pitch with simple lighting
  - Car Park
  - Ancillary Buildings