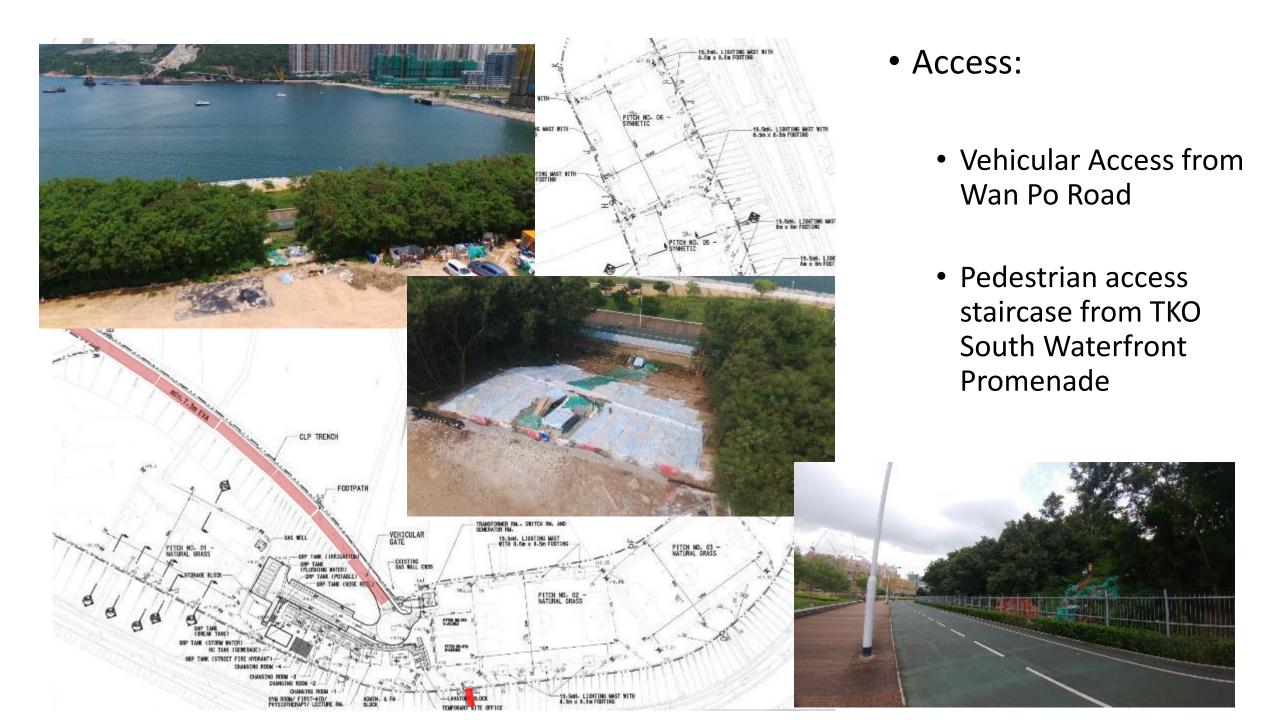

845309

845272



COLOURED PINK AREA 124 819 SQUARE METRES (ABOUT)



• Facilities Include:



- Facilities Include:
  - 3 Natural Pitches (1 with floodlight)



- Facilities Include:
  - 3 Natural Pitches (1 with floodlight)
  - 3 Artificial Pitches (all with floodlight)



- Facilities Include:
  - 3 Natural Pitches (1 with floodlight)
  - 3 Artificial Pitches (all with floodlight)
  - Fustal Pitch with simple lighting



- Facilities Include:
  - 3 Natural Pitches (1 with floodlight)
  - 3 Artificial Pitches (all with floodlight)
  - Fustal Pitch with simple lighting
  - Car Park



- Facilities Include:
  - 3 Natural Pitches (1 with floodlight)
  - 3 Artificial Pitches (all with floodlight)
  - Fustal Pitch with simple lighting
  - Car Park
  - Ancillary Buildings



#### • Access:













## Operation Matters

• Opening Hours: 7am – 11pm

Last booking finish at 10:30pm

Floodlight will be dimmed down at 10:30pm

All floodlight will be switched off at 11:00pm

• 5,000 synthetic pitch hours (include 30% of peak hours) shall be available for booking by the public

# Floodlight

• LED

• 19.5m tall

• All fixtures are pointed to the pitches

 Louver is installed for the hillside fixtures

#### **AAA-LUX WS Series LED**

**ABACCUS** 







### PA System

 General & emergency announcement

 Mounted on high mast, pointed towards hillside

 50W small power horn type speaker

Comply with EPD's guidelines