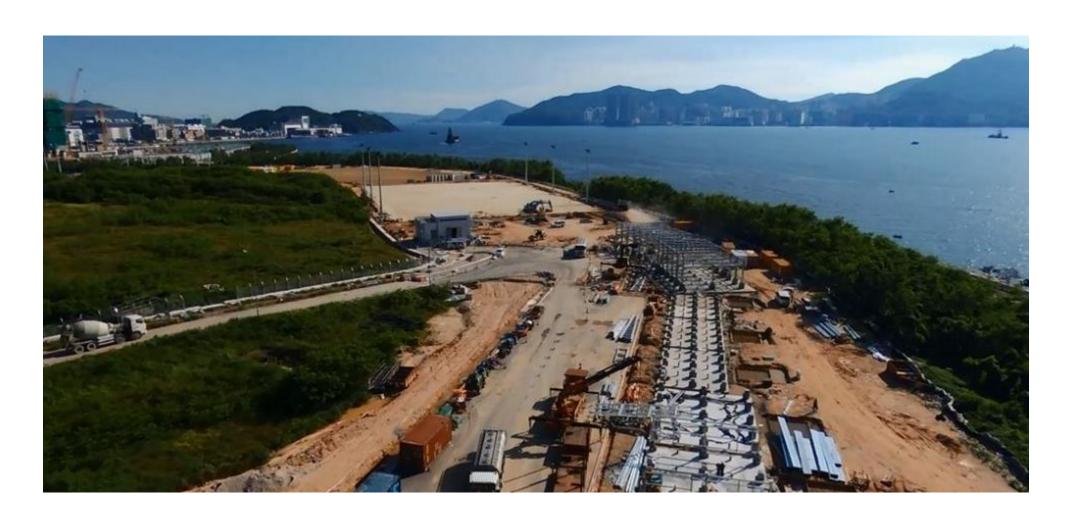

# Jockey Club HKFA Football Training Centre 賽馬會香港足球總會訓練中心



# Site Boundary (Pink)



LICENCE CONDITIONS REFER

POINTS X, Y & Z

PINK BROWN

NORTHING

817564

817629

817838

817834

Harbour Area Treatment Scheme (HATS) Tunnel

CO-ORDINATES (FOR REFERENCE ONLY)

| - 1 | - | 043033 | 010201 |  |
|-----|---|--------|--------|--|
| -   | В | 845603 | 818137 |  |
| 1   | C | 845465 | 817964 |  |
| -   | D | 845379 | 817896 |  |
| -   | E | 845393 | 817879 |  |
| -   | F | 845427 | 817704 |  |
| -   | G | 845486 | 817652 |  |
| - 1 | н | 845712 | 817719 |  |
| -   | 1 | 845713 | 817717 |  |
| -   | J | 845757 | 817735 |  |
| -   | K | 845823 | 817761 |  |
| -   | L | 845885 | 817746 |  |
| -1  | M | 845893 | 817709 |  |

845539 845354

845309

845272



COLOURED PINK AREA 124 819 SQUARE METRES (ABOUT)



• Facilities Include:



- Facilities Include: