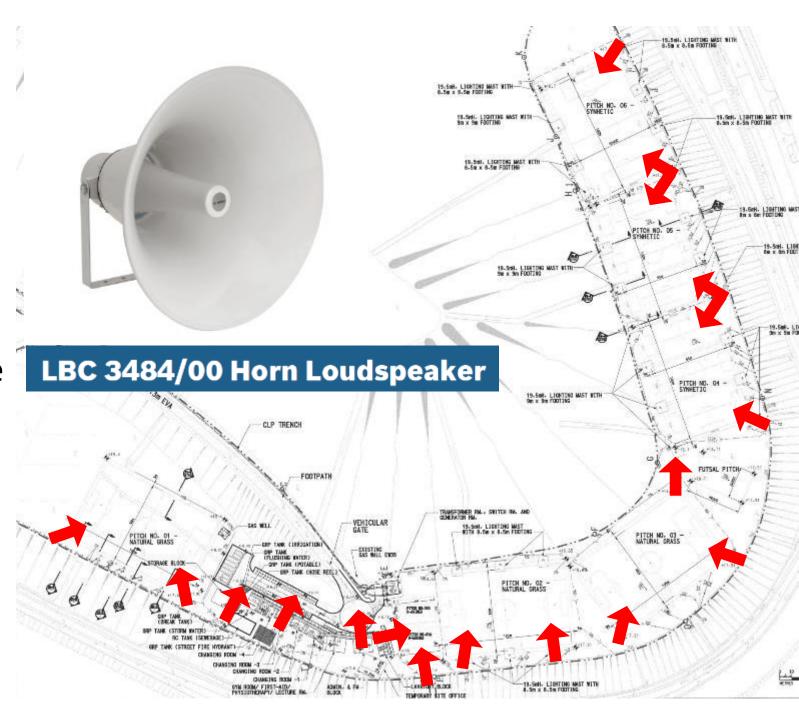

### PA System

 General & emergency announcement

 Mounted on high mast, pointed towards hillside

 50W small power horn type speaker

Comply with EPD's guidelines