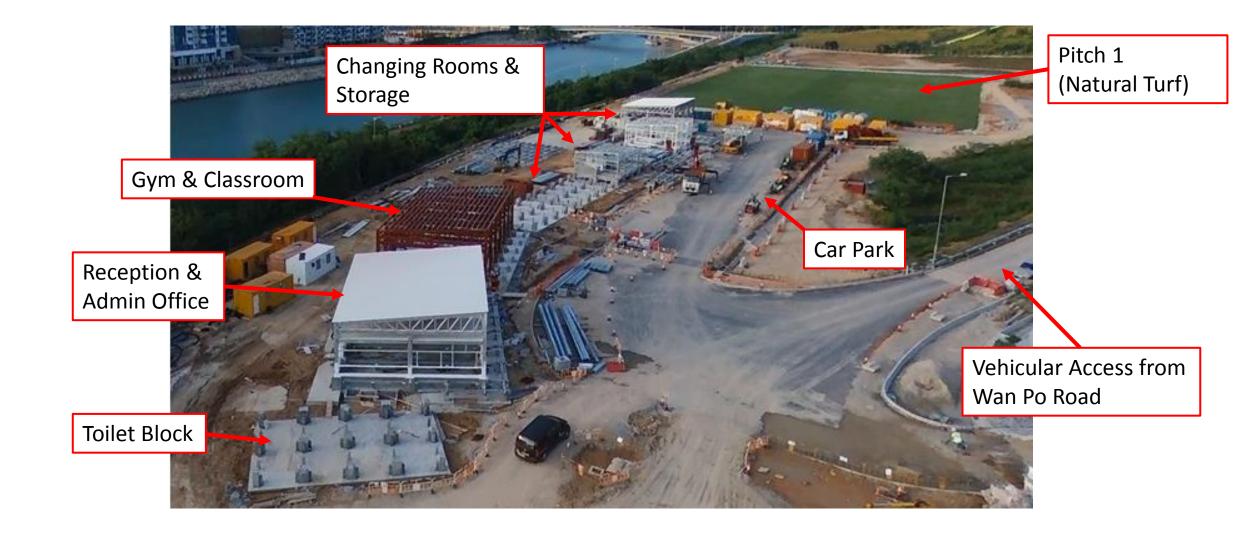

845539 845354

845309

845272

COLOURED PINK AREA 124 819 SQUARE METRES (ABOUT)

• Facilities Include:

- Facilities Include:
  - 3 Natural Pitches (1 with floodlight)

- Facilities Include:
  - 3 Natural Pitches (1 with floodlight)
  - 3 Artificial Pitches (all with floodlight)

- Facilities Include:
  - 3 Natural Pitches (1 with floodlight)
  - 3 Artificial Pitches (all with floodlight)
  - Fustal Pitch with simple lighting

- Facilities Include:
  - 3 Natural Pitches (1 with floodlight)
  - 3 Artificial Pitches (all with floodlight)
  - Fustal Pitch with simple lighting
  - Car Park

- Facilities Include:
  - 3 Natural Pitches (1 with floodlight)
  - 3 Artificial Pitches (all with floodlight)
  - Fustal Pitch with simple lighting
  - Car Park
  - Ancillary Buildings