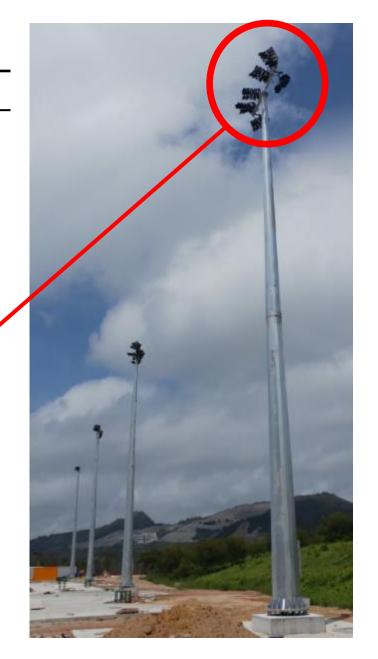

# Floodlight

• LED

• 19.5m tall

• All fixtures are pointed to the pitches

 Louver is installed for the hillside fixtures