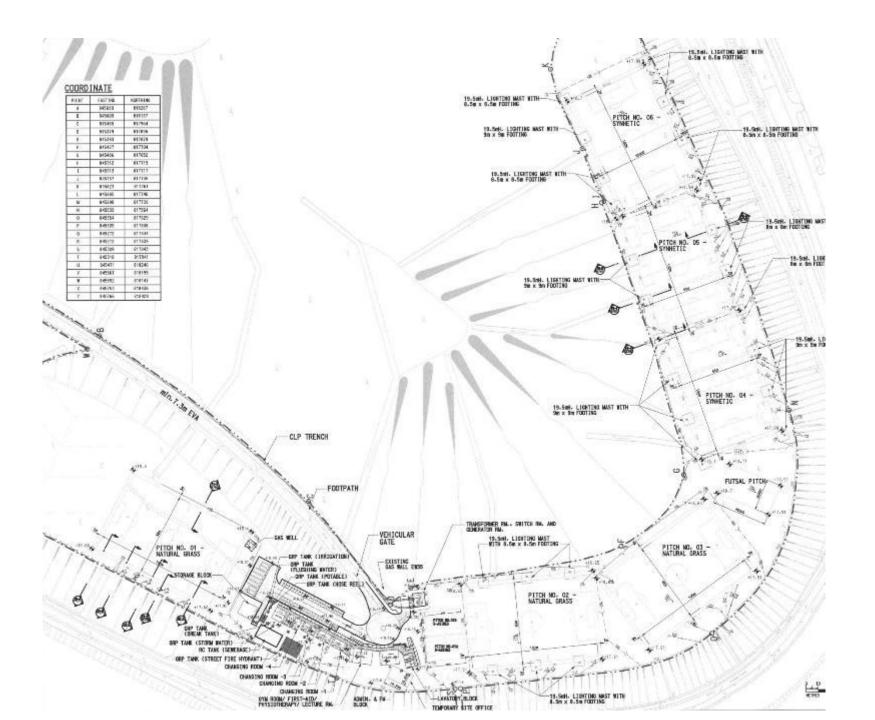

845539 845354

845309

845272

COLOURED PINK AREA 124 819 SQUARE METRES (ABOUT)

• Facilities Include:

- Facilities Include:
  - 3 Natural Pitches (1 with floodlight)

- Facilities Include:
  - 3 Natural Pitches (1 with floodlight)
  - 3 Artificial Pitches (all with floodlight)

- Facilities Include:
  - 3 Natural Pitches (1 with floodlight)
  - 3 Artificial Pitches (all with floodlight)
  - Fustal Pitch with simple lighting

- Facilities Include:
  - 3 Natural Pitches (1 with floodlight)
  - 3 Artificial Pitches (all with floodlight)
  - Fustal Pitch with simple lighting
  - Car Park

- Facilities Include:
  - 3 Natural Pitches (1 with floodlight)
  - 3 Artificial Pitches (all with floodlight)
  - Fustal Pitch with simple lighting
  - Car Park
  - Ancillary Buildings