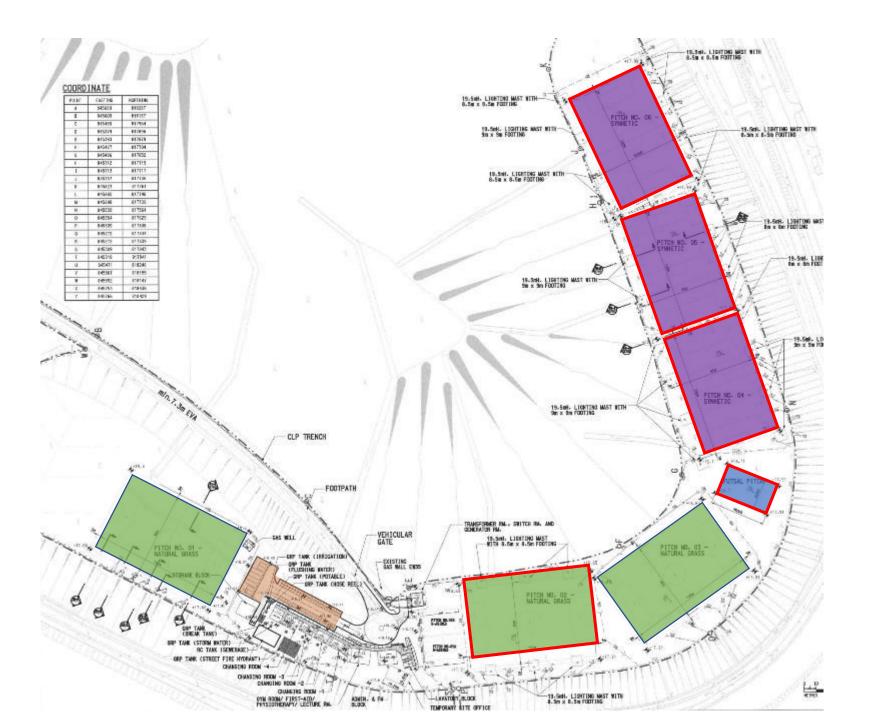

845539 845354

845309

845272

COLOURED PINK AREA 124 819 SQUARE METRES (ABOUT)

• Facilities Include:

- Facilities Include:
  - 3 Natural Pitches (1 with floodlight)

- Facilities Include:
  - 3 Natural Pitches (1 with floodlight)
  - 3 Artificial Pitches (all with floodlight)

- Facilities Include:
  - 3 Natural Pitches (1 with floodlight)
  - 3 Artificial Pitches (all with floodlight)
  - Fustal Pitch with simple lighting

- Facilities Include:
  - 3 Natural Pitches (1 with floodlight)
  - 3 Artificial Pitches (all with floodlight)
  - Fustal Pitch with simple lighting
  - Car Park

- Facilities Include:
  - 3 Natural Pitches (1 with floodlight)
  - 3 Artificial Pitches (all with floodlight)
  - Fustal Pitch with simple lighting
  - Car Park
  - Ancillary Buildings