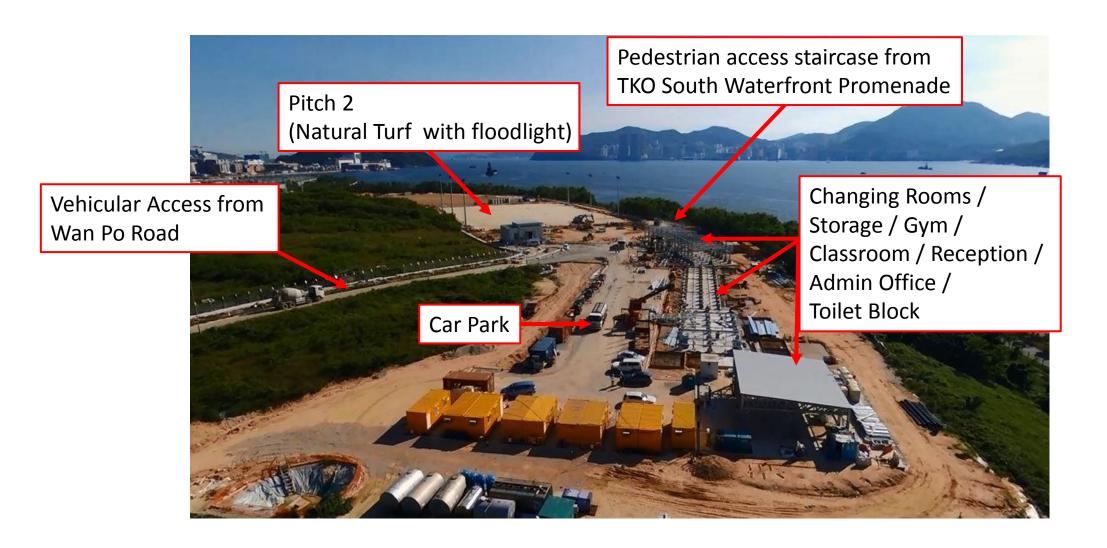

845539 845354

845309

845272

COLOURED PINK AREA 124 819 SQUARE METRES (ABOUT)

• Facilities Include:

- Facilities Include:
  - 3 Natural Pitches (1 with floodlight)

- Facilities Include:
  - 3 Natural Pitches (1 with floodlight)
  - 3 Artificial Pitches (all with floodlight)

- Facilities Include:
  - 3 Natural Pitches (1 with floodlight)
  - 3 Artificial Pitches (all with floodlight)
  - Fustal Pitch with simple lighting

- Facilities Include:
  - 3 Natural Pitches (1 with floodlight)
  - 3 Artificial Pitches (all with floodlight)
  - Fustal Pitch with simple lighting
  - Car Park

- Facilities Include:
  - 3 Natural Pitches (1 with floodlight)
  - 3 Artificial Pitches (all with floodlight)
  - Fustal Pitch with simple lighting
  - Car Park
  - Ancillary Buildings

#### • Access: