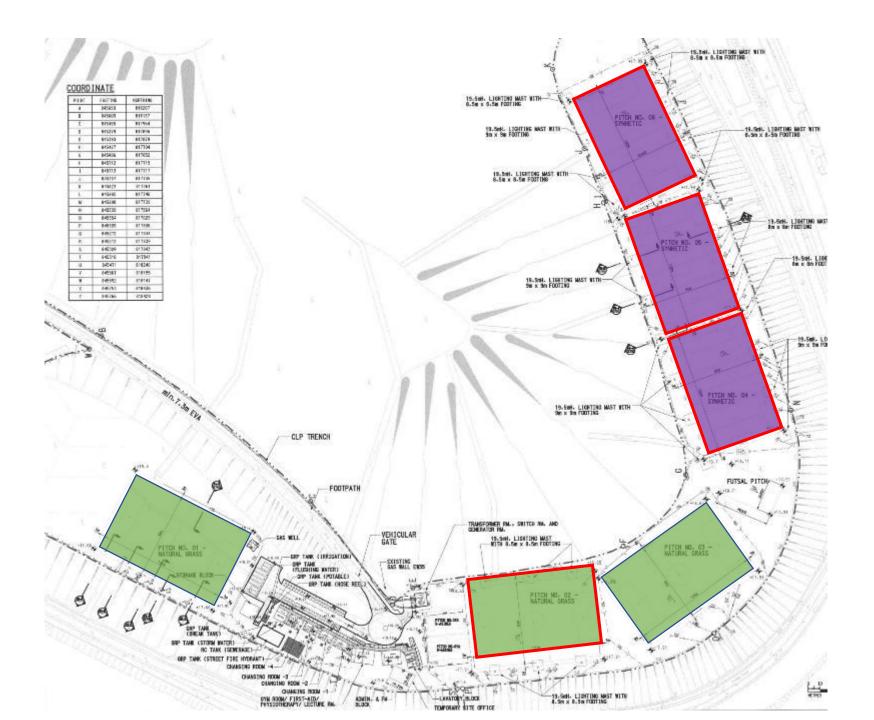

845539 845354

845309

845272

COLOURED PINK AREA 124 819 SQUARE METRES (ABOUT)

• Facilities Include:

- Facilities Include:
  - 3 Natural Pitches (1 with floodlight)

- Facilities Include:
  - 3 Natural Pitches (1 with floodlight)
  - 3 Artificial Pitches (all with floodlight)

- Facilities Include:
  - 3 Natural Pitches (1 with floodlight)
  - 3 Artificial Pitches (all with floodlight)
  - Fustal Pitch with simple lighting

- Facilities Include:
  - 3 Natural Pitches (1 with floodlight)
  - 3 Artificial Pitches (all with floodlight)
  - Fustal Pitch with simple lighting
  - Car Park

- Facilities Include:
  - 3 Natural Pitches (1 with floodlight)
  - 3 Artificial Pitches (all with floodlight)
  - Fustal Pitch with simple lighting
  - Car Park
  - Ancillary Buildings