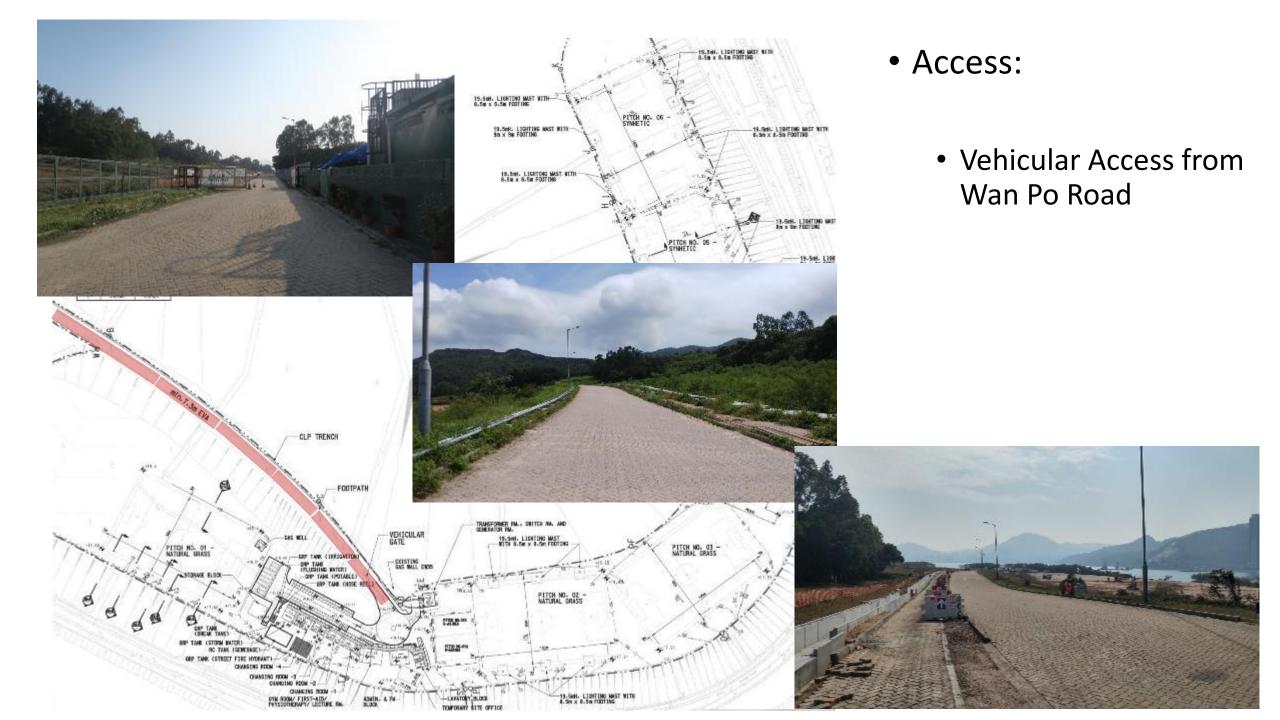

845309

845272



COLOURED PINK AREA 124 819 SQUARE METRES (ABOUT)



• Facilities Include:



- Facilities Include:
  - 3 Natural Pitches (1 with floodlight)



- Facilities Include:
  - 3 Natural Pitches (1 with floodlight)
  - 3 Artificial Pitches (all with floodlight)



- Facilities Include:
  - 3 Natural Pitches (1 with floodlight)
  - 3 Artificial Pitches (all with floodlight)
  - Fustal Pitch with simple lighting



- Facilities Include:
  - 3 Natural Pitches (1 with floodlight)
  - 3 Artificial Pitches (all with floodlight)
  - Fustal Pitch with simple lighting
  - Car Park



- Facilities Include:
  - 3 Natural Pitches (1 with floodlight)
  - 3 Artificial Pitches (all with floodlight)
  - Fustal Pitch with simple lighting
  - Car Park
  - Ancillary Buildings



#### • Access:













## Operation Matters

• Opening Hours: 7am – 11pm

Last booking finish at 10:30pm

Floodlight will be dimmed down at 10:30pm

All floodlight will be switched off at 11:00pm

• 5,000 synthetic pitch hours (include 30% of peak hours) shall be available for booking by the public

# Floodlight

• LED

• 19.5m tall

• All fixtures are pointed to the pitches

 Louver is installed for the hillside fixtures

#### **AAA-LUX WS Series LED**

**ABACCUS** 







### PA System

 General & emergency announcement

 Mounted on high mast, pointed towards hillside

 50W small power horn type speaker

Comply with EPD's guidelines