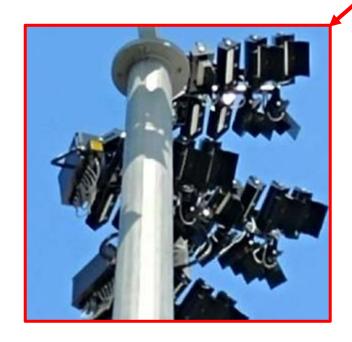

# Floodlight

• LED

• 19.5m tall

• All fixtures are pointed to the pitches

 Louver is installed for the hillside fixtures