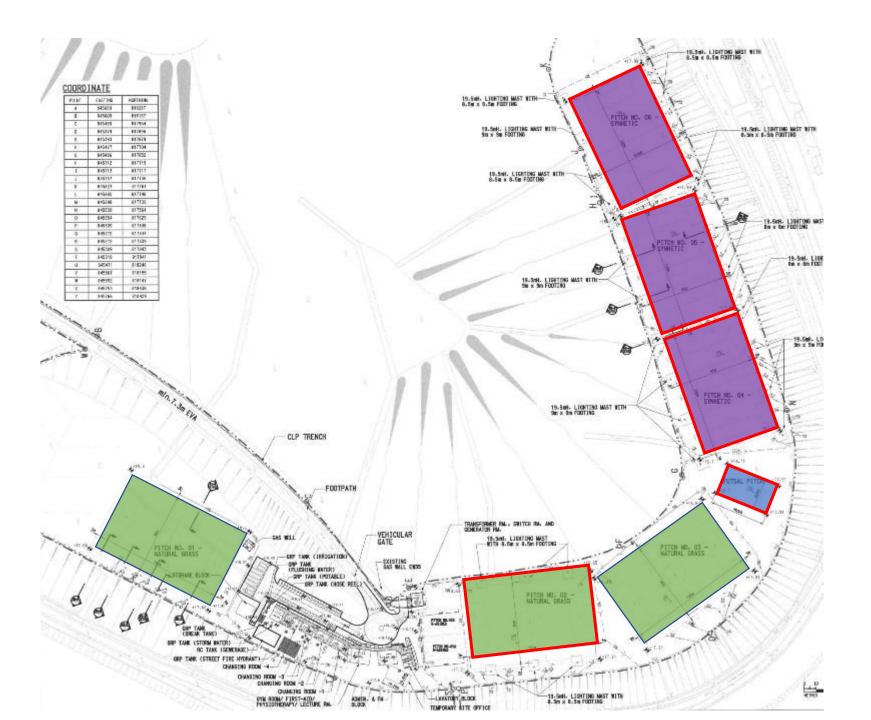

845539 845354

845309

845272

COLOURED PINK AREA 124 819 SQUARE METRES (ABOUT)

• Facilities Include:

- Facilities Include:
  - 3 Natural Pitches (1 with floodlight)

- Facilities Include:
  - 3 Natural Pitches (1 with floodlight)
  - 3 Artificial Pitches (all with floodlight)

- Facilities Include:
  - 3 Natural Pitches (1 with floodlight)
  - 3 Artificial Pitches (all with floodlight)
  - Fustal Pitch with simple lighting

- Facilities Include:
  - 3 Natural Pitches (1 with floodlight)
  - 3 Artificial Pitches (all with floodlight)
  - Fustal Pitch with simple lighting
  - Car Park

- Facilities Include:
  - 3 Natural Pitches (1 with floodlight)
  - 3 Artificial Pitches (all with floodlight)
  - Fustal Pitch with simple lighting
  - Car Park
  - Ancillary Buildings