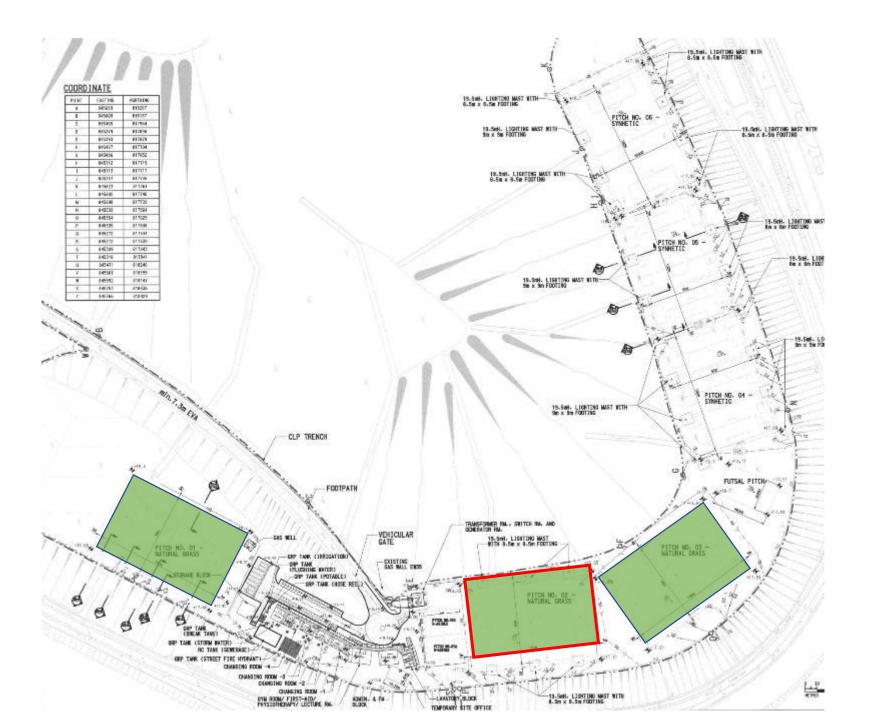

845539 845354

845309

845272

COLOURED PINK AREA 124 819 SQUARE METRES (ABOUT)

• Facilities Include:

- Facilities Include:
  - 3 Natural Pitches (1 with floodlight)

- Facilities Include:
  - 3 Natural Pitches (1 with floodlight)
  - 3 Artificial Pitches (all with floodlight)

- Facilities Include:
  - 3 Natural Pitches (1 with floodlight)
  - 3 Artificial Pitches (all with floodlight)
  - Fustal Pitch with simple lighting

- Facilities Include:
  - 3 Natural Pitches (1 with floodlight)
  - 3 Artificial Pitches (all with floodlight)
  - Fustal Pitch with simple lighting
  - Car Park

- Facilities Include:
  - 3 Natural Pitches (1 with floodlight)
  - 3 Artificial Pitches (all with floodlight)
  - Fustal Pitch with simple lighting
  - Car Park
  - Ancillary Buildings