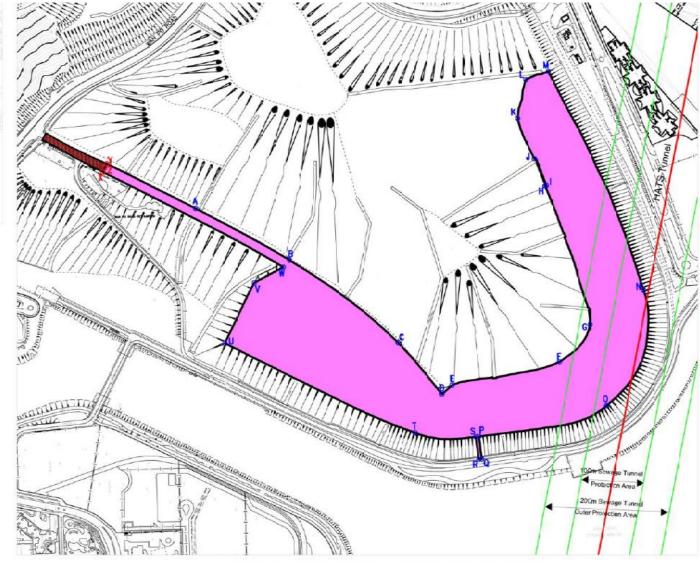

# Site Boundary (Pink)

LICENCE CONDITIONS REFER

POINTS X, Y & Z

PINK BROWN

NORTHING

817564

817629

817838

817834

Harbour Area Treatment Scheme (HATS) Tunnel

CO-ORDINATES (FOR REFERENCE ONLY)

| - 1 | - | 043033 | 010201 |  |
|-----|---|--------|--------|--|
| -   | В | 845603 | 818137 |  |
| 1   | C | 845465 | 817964 |  |
| -   | D | 845379 | 817896 |  |
| -   | E | 845393 | 817879 |  |
| -   | F | 845427 | 817704 |  |
| -   | G | 845486 | 817652 |  |
| - 1 | н | 845712 | 817719 |  |
| -   | 1 | 845713 | 817717 |  |
| -   | J | 845757 | 817735 |  |
| -   | K | 845823 | 817761 |  |
| -   | L | 845885 | 817746 |  |
| -1  | M | 845893 | 817709 |  |

845539 845354

845309

845272

COLOURED PINK AREA 124 819 SQUARE METRES (ABOUT)

• Facilities Include:

- Facilities Include:
  - 3 Natural Pitches (1 with floodlight)

- Facilities Include:
  - 3 Natural Pitches (1 with floodlight)
  - 3 Artificial Pitches (all with floodlight)