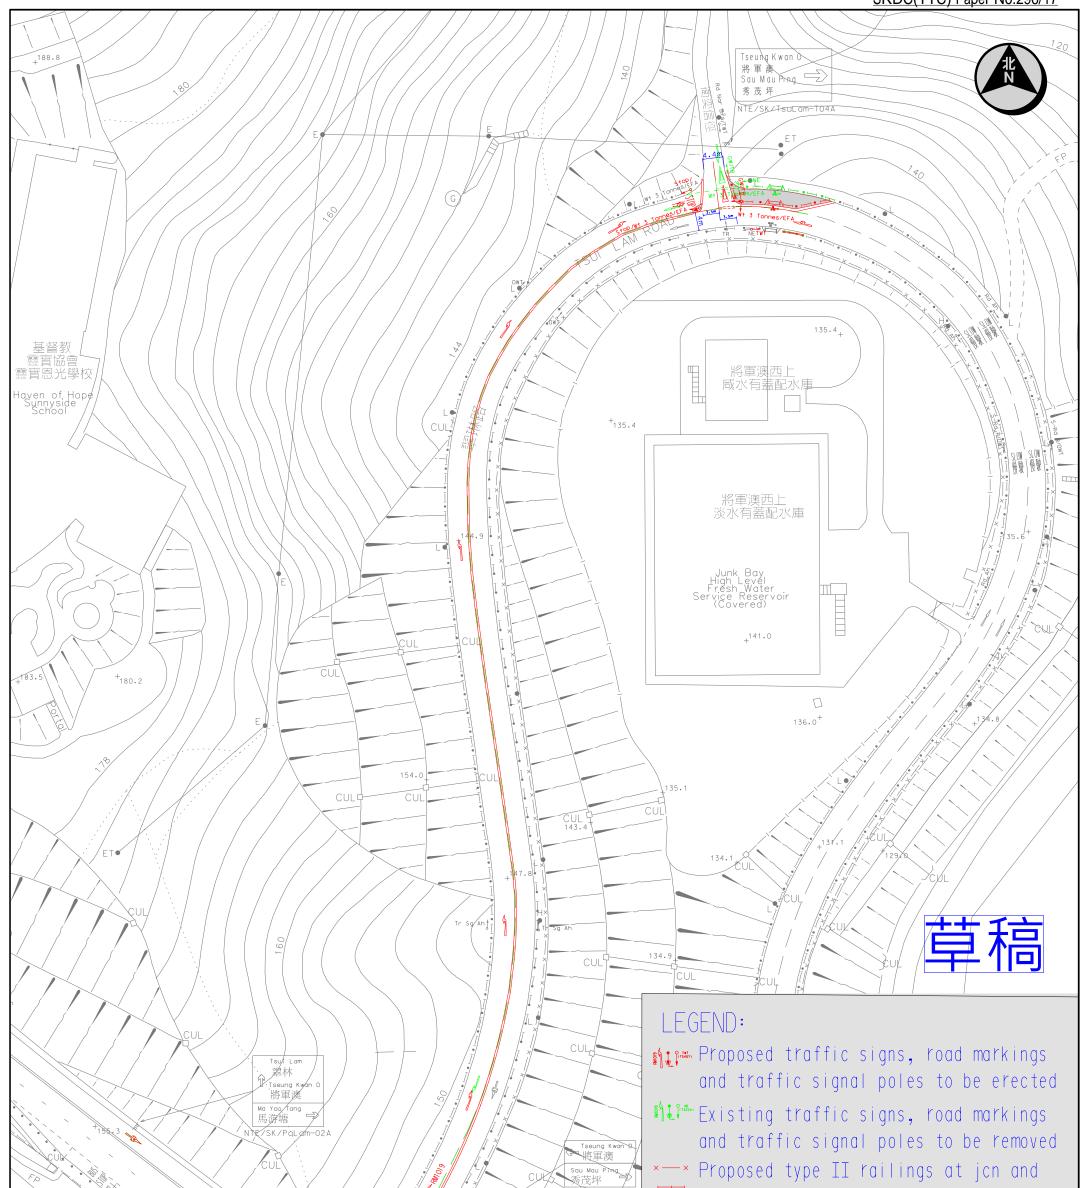

## SKDC(TTC) Paper No.296/17

|                                                                                                                                                                                                                                                                                                                                                                                                                                                                                                                                                                                                                                                                                                                                                                                                                                                                                                                                                                                                                                                                                                                                                                                                                                                                                                                                                                                                                                                                                                                                                                                                                                                                                                                                                                                                                                                                                                                                                                                                                                                                                                                                  |                                                   | crash barriers                                                   |
|----------------------------------------------------------------------------------------------------------------------------------------------------------------------------------------------------------------------------------------------------------------------------------------------------------------------------------------------------------------------------------------------------------------------------------------------------------------------------------------------------------------------------------------------------------------------------------------------------------------------------------------------------------------------------------------------------------------------------------------------------------------------------------------------------------------------------------------------------------------------------------------------------------------------------------------------------------------------------------------------------------------------------------------------------------------------------------------------------------------------------------------------------------------------------------------------------------------------------------------------------------------------------------------------------------------------------------------------------------------------------------------------------------------------------------------------------------------------------------------------------------------------------------------------------------------------------------------------------------------------------------------------------------------------------------------------------------------------------------------------------------------------------------------------------------------------------------------------------------------------------------------------------------------------------------------------------------------------------------------------------------------------------------------------------------------------------------------------------------------------------------|---------------------------------------------------|------------------------------------------------------------------|
|                                                                                                                                                                                                                                                                                                                                                                                                                                                                                                                                                                                                                                                                                                                                                                                                                                                                                                                                                                                                                                                                                                                                                                                                                                                                                                                                                                                                                                                                                                                                                                                                                                                                                                                                                                                                                                                                                                                                                                                                                                                                                                                                  |                                                   | Existing amenity railings and                                    |
|                                                                                                                                                                                                                                                                                                                                                                                                                                                                                                                                                                                                                                                                                                                                                                                                                                                                                                                                                                                                                                                                                                                                                                                                                                                                                                                                                                                                                                                                                                                                                                                                                                                                                                                                                                                                                                                                                                                                                                                                                                                                                                                                  |                                                   | GI poles to be removed                                           |
| L CD.                                                                                                                                                                                                                                                                                                                                                                                                                                                                                                                                                                                                                                                                                                                                                                                                                                                                                                                                                                                                                                                                                                                                                                                                                                                                                                                                                                                                                                                                                                                                                                                                                                                                                                                                                                                                                                                                                                                                                                                                                                                                                                                            |                                                   | Proposed drop kerb w/                                            |
|                                                                                                                                                                                                                                                                                                                                                                                                                                                                                                                                                                                                                                                                                                                                                                                                                                                                                                                                                                                                                                                                                                                                                                                                                                                                                                                                                                                                                                                                                                                                                                                                                                                                                                                                                                                                                                                                                                                                                                                                                                                                                                                                  | 49.4                                              | tactile warning strip                                            |
| TS Poor                                                                                                                                                                                                                                                                                                                                                                                                                                                                                                                                                                                                                                                                                                                                                                                                                                                                                                                                                                                                                                                                                                                                                                                                                                                                                                                                                                                                                                                                                                                                                                                                                                                                                                                                                                                                                                                                                                                                                                                                                                                                                                                          |                                                   | Existing drop kerb w/                                            |
|                                                                                                                                                                                                                                                                                                                                                                                                                                                                                                                                                                                                                                                                                                                                                                                                                                                                                                                                                                                                                                                                                                                                                                                                                                                                                                                                                                                                                                                                                                                                                                                                                                                                                                                                                                                                                                                                                                                                                                                                                                                                                                                                  |                                                   | tactile warning strip to be removed                              |
| TS 29 27 +147.4                                                                                                                                                                                                                                                                                                                                                                                                                                                                                                                                                                                                                                                                                                                                                                                                                                                                                                                                                                                                                                                                                                                                                                                                                                                                                                                                                                                                                                                                                                                                                                                                                                                                                                                                                                                                                                                                                                                                                                                                                                                                                                                  |                                                   | Existing footpath to be converted to carriageway                 |
| 28<br>75<br>75<br>75<br>75<br>75<br>75<br>75<br>75<br>75<br>75<br>75<br>75                                                                                                                                                                                                                                                                                                                                                                                                                                                                                                                                                                                                                                                                                                                                                                                                                                                                                                                                                                                                                                                                                                                                                                                                                                                                                                                                                                                                                                                                                                                                                                                                                                                                                                                                                                                                                                                                                                                                                                                                                                                       |                                                   | Existing amenity area/carriageway<br>to be converted to footpath |
| 了了運輸署 TRAFFIC ENGINEERING                                                                                                                                                                                                                                                                                                                                                                                                                                                                                                                                                                                                                                                                                                                                                                                                                                                                                                                                                                                                                                                                                                                                                                                                                                                                                                                                                                                                                                                                                                                                                                                                                                                                                                                                                                                                                                                                                                                                                                                                                                                                                                        | Location: J/O Po Lam Road and Tsui Lam Road and N | Ia Yau Tong Road, TKO WRF NO                                     |
| <u>کے بیار کے بیار بیار کے ب</u> |                                                   | ) Date: 14.11.2017 Drawing No. NE121048.11                       |