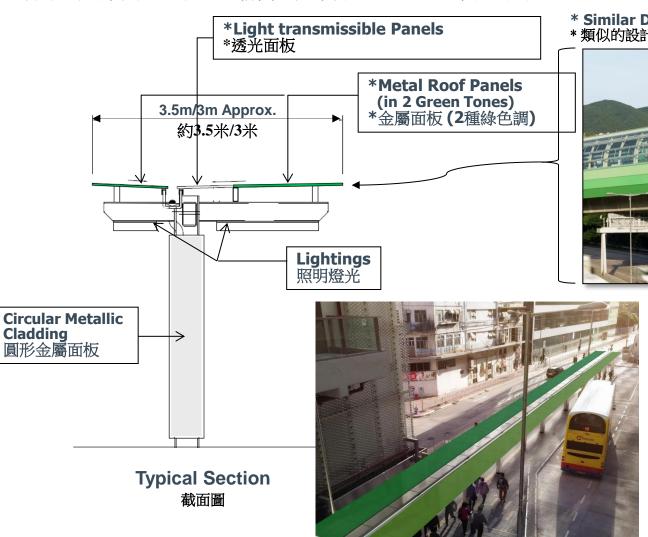

## **Typical Section of the Proposed Cover of Walkway**

擬建黃竹坑公共運輸設施行人路上蓋截面圖

- \* Similar Design Theme Adopted in South Island Line (East)
  \* 類似的設計主題應用在南港島綫

The proposed cover design is indicative only which to be reviewed by other depts and subject to final design