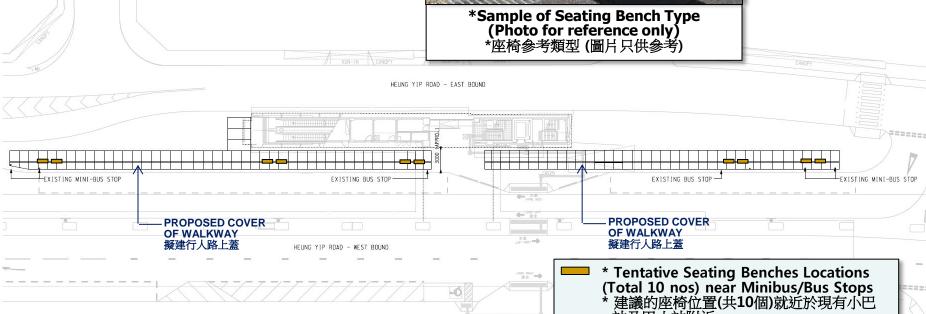

## **Proposed Seating Benches Arrangement**

## 建議的座椅安排

\*Suggested Location - Seating Benches Locate in between Columns

\*建議位置 - 座椅位於行人路上蓋支柱之間

\*The proposed cover design is indicative only which to be reviewed by other depts and subject to final design

For Reference 只供參考

站及巴士站附近

<sup>\*</sup>上蓋設計建議只作參考及需整合其他部門意見以最終設計為準