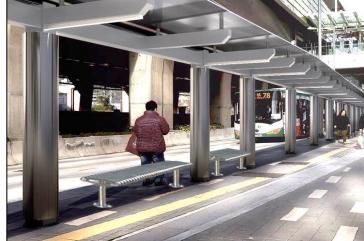

## **Proposed Seating Benches Arrangement**

## 建議的座椅安排

\*Suggested Location - Seating Benches Locate in between Columns

\*建議位置 - 座椅位於行人路上蓋支柱之間

\*The proposed cover design is indicative only which to be reviewed by other depts and subject to final design