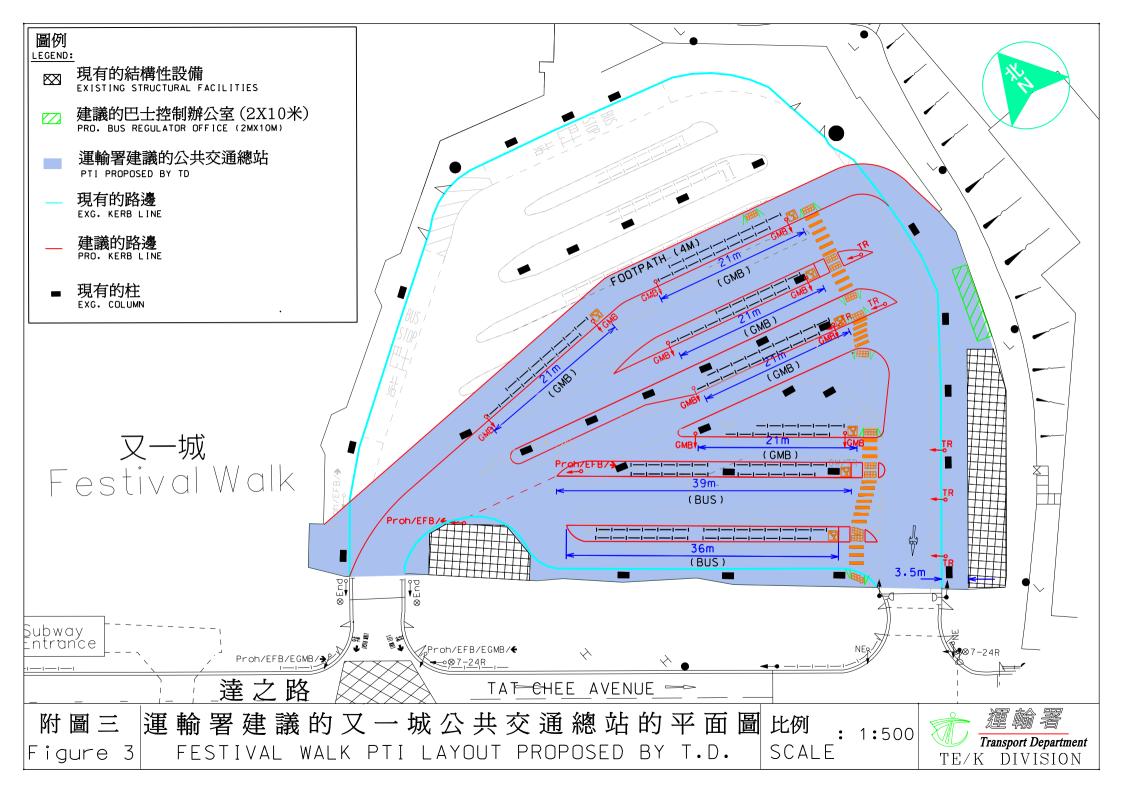

2 條停車灣位則用作巴士停泊處及車輛通路,有關安排的 詳情請參閱**附圖一**。

3. 有鑑於該總站現時的使用情况,現時為又一城業主的太古地產有限公司(Swire Properties Limited("太古地產"))早前向政府建議將總站內的停車灣位 數目由 10 條減為 7 條,並調整及重置總站內的巴士及小巴站的位置,以便能利 用騰出的空間加建扶手電梯及商店。太古地產所建議的總站設計平面圖已載於 附圖二。根據太古地產的估計,總站的面積在調整後將由現時的約 5,143 平方 米調整為約 3,051 平方米。

# 又一城公共交通總站剩餘空間的用途

4. 又一城公共交通總站是一項由政府擁有及管理的公眾設施。根據政府 內部的相關指引,若這些設施有剩餘空間,有關部門必須先研究所能騰出的剩 餘空間是否可用作其它政府及公眾用途;然後才可以考慮是否改變土地用途轉 作商業活動。

#### 運輸署的意見

5. 運輸署經初步審視又一城公共交通總站現時的使用情况、同一地區內 同類總站設施的供應,及未來數年區內公共交通服務發展計劃後,認爲總站內 是有剩餘空間可作其他用途。因此,將該總站內之停車灣位數目由 10 條調整為 7 條及適當地調整其位置後,應對現時使用該總站的乘客及各巴士線及專線小 巴線的服務水平均不會構成太大的影響。

6. 運輸署建議可供考慮的設計平面圖列於**附圖三**。根據運輸署的方案估計,總站的面積在調整後將由現時的約 5,143 平方米調整為 3,250 平方米。現時**附圖二及附圖三**的總站設計平面圖均為初步設計,各項的詳情有待進一步研究。

# <u>諮詢意見</u>

ş

ş

7. 請各議員對上述太古地產及運輸署所建議之又一城公共交通總站設計 平面圖,即**附圖二及附圖三**提出意見,並就這些剩餘空間的用途提供建議。

運輸署 2009年6月