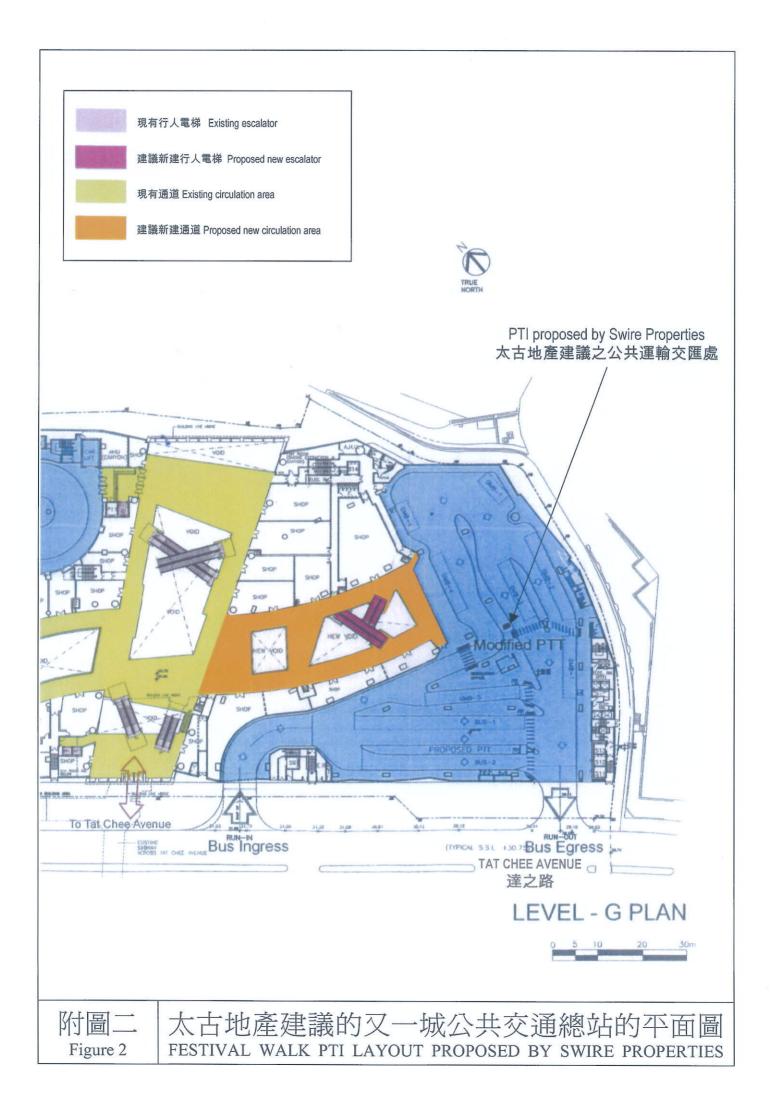

# 又一城公共交通總站剩餘空間的用途

4. 又一城公共交通總站是一項由政府擁有及管理的公眾設施。根據政府 內部的相關指引,若這些設施有剩餘空間,有關部門必須先研究所能騰出的剩 餘空間是否可用作其它政府及公眾用途;然後才可以考慮是否改變土地用途轉 作商業活動。