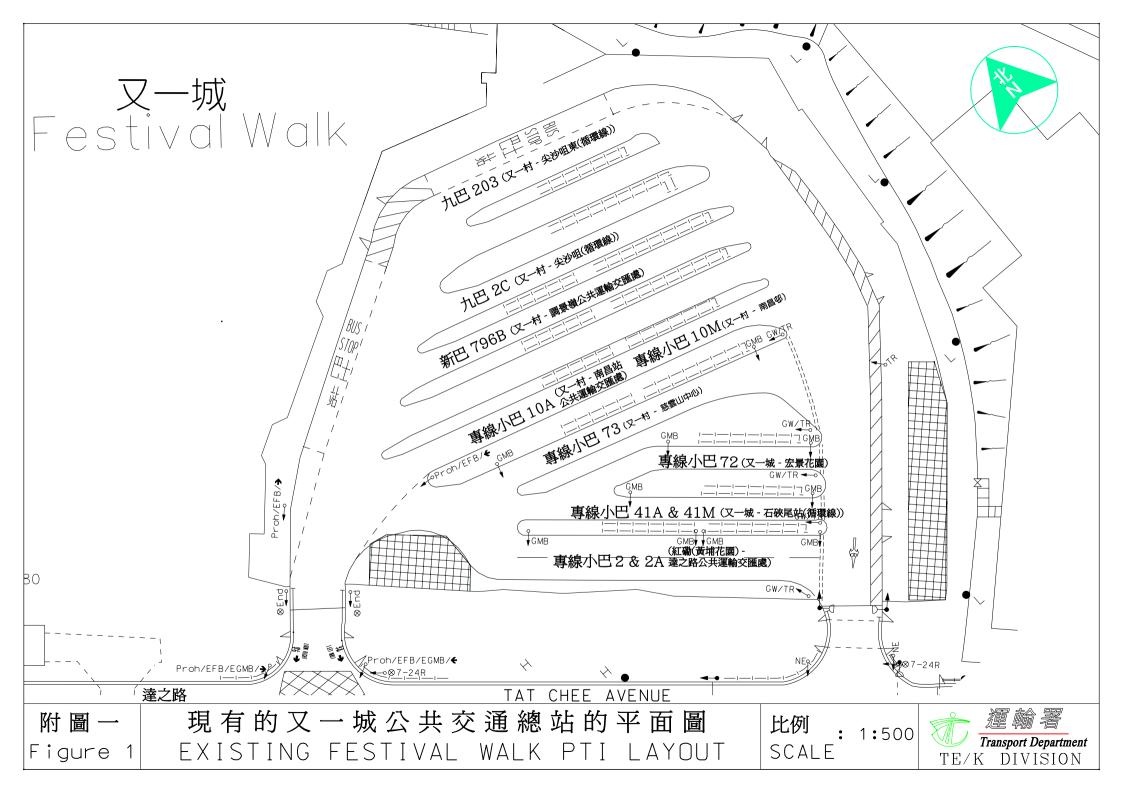

### <u>背景</u>

2. 現時,又一城公共交通總站("總站")位於達之路又一城地下,總站內共 有 10 條停車灣位。 其中 8 條停車灣位分別由 3 條巴士線及 5 組小巴專線作為 總站之用,而另外的 2 條停車灣位則用作巴士停泊處及車輛通路,有關安排的 詳情請參閱**附圖一**。

3. 有鑑於該總站現時的使用情况,現時為又一城業主的太古地產有限公司(Swire Properties Limited("太古地產"))早前向政府建議將總站內的停車灣位 數目由 10 條減為 7 條,並調整及重置總站內的巴士及小巴站的位置,以便能利 用騰出的空間加建扶手電梯及商店。太古地產所建議的總站設計平面圖已載於 附圖二。根據太古地產的估計,總站的面積在調整後將由現時的約 5,143 平方 米調整為約 3,051 平方米。