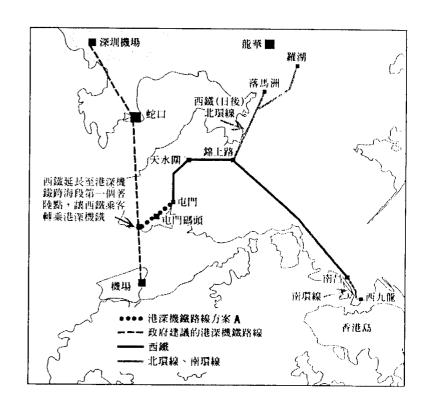

#### 建議:\_

- (1). 港深機鐵應途經屯門陸路往蛇口、深圳機場,並與西鐵採用相同路軌。
- (2). 爲使港深機鐵和西鐵達致更多元和多重效益,西鐵應延長連接港深機鐵:
  - 方案(A): 西鐵於南面伸延經屯門碼頭區至港深機鐵跨海段第一個著陸點,並作爲西鐵總站,讓西鐵乘客轉乘港深機鐵。
  - 方案(B): 西鐵於南面伸延經屯門碼頭區至港深機鐵跨海段第一個著陸點,並與港深機鐵共用跨海段,實行一軌兩用, 西鐵最後以機場爲總站。
- (3). 屯門區議會去信元朗、離島等區議會,建議有關區議會討論是項議題,並期望他們支持西鐵連接港深機鐵。

# 方案(A):

西鐵於南面伸延經屯門碼頭 區至港深機鐵跨海段第一個 著陸點,並作爲西鐵總站, 讓西鐵乘客轉乘港深機鐵。