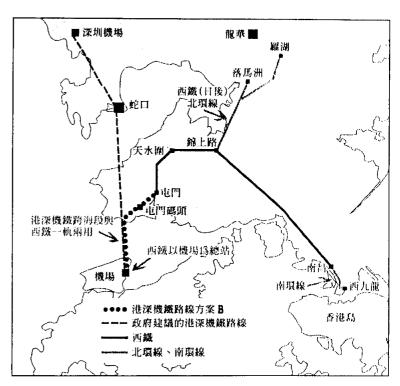

#### 建議:\_

- (1). 港深機鐵應途經屯門陸路往蛇口、深圳機場,並與西鐵採用相同路軌。
- (2). 爲使港深機鐵和西鐵達致更多元和多重效益,西鐵應延長連接港深機鐵:
  - 方案(A): 西鐵於南面伸延經屯門碼頭區至港深機鐵跨海段第一個著陸點,並作爲西鐵總站,讓西鐵乘客轉乘港深機鐵。
  - 方案(B): 西鐵於南面伸延經屯門碼頭區至港深機鐵跨海段第一個著陸點,並與港深機鐵共用跨海段,實行一軌兩用, 西鐵最後以機場爲總站。
- (3). 屯門區議會去信元朗、離島等區議會,建議有關區議會討論是項議題,並期望他們支持西鐵連接港深機鐵。

# 方案(B):

西鐵於南面伸延經屯門碼頭 區至港深機鐵跨海段第一個 著陸點,並與港深機鐵共用 跨海段,實行一軌兩用,西 鐵最後以機場爲總站。