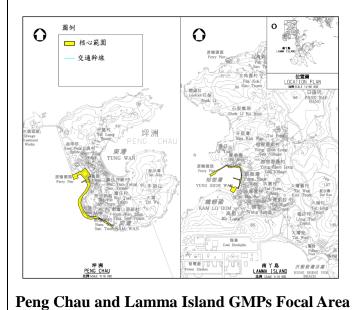

T (including Islands,         | progress and it is   |
|          | New Territories   | Islands,    |            |               | completed)  | Tsuen Wan and Kwai Tsing)        | anticipated that the |
|          | (SWNT) –          | Tsuen Wan   |            |               |             | and the detailed design and      | design would be      |
|          | Consultancy Study | and Kwai    |            |               |             | necessary site investigation for | completed in         |
|          | & Site            | Tsing)      |            |               |             | the greening measures.           | mid-2015.            |
|          | Investigation     |             |            |               |             |                                  |                      |







**Cheung Chau GMP Focal Area** 

| Project<br>No/<br>Category | Project Title                                                                                            | Estimated Cost (Millions) | Bureau/<br>Department | Anticipated<br>Commencement<br>Date (Mth/Yr) | Anticipated Completion Date (Mth/Yr) | Engineering content / Remarks                                                                                                                                                                                                  | Progress/ Current Status