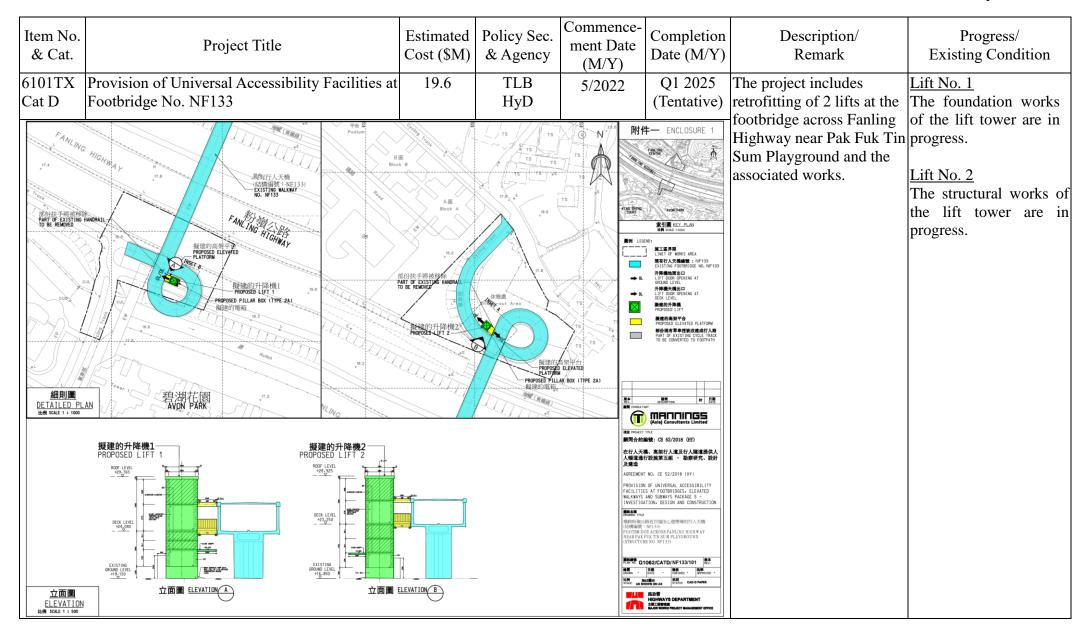

U         Poyround           W         BUS STOP           U         POYRound           W         BUS STOP           U         POYRound           W         BUS STOP           W         POYRound           W         BUS STOP           D         CHOI YUEN ESTATE           W         BUS STOP           W         BUS STOP |                                          | tation<br>S SHUI<br>ION<br>VL<br>ST | FIGURE 1                                      |                                                              | of the footbridge across                                                                                                                                                     | completed and opened for public use. |

April 2024



--- 13 ---





--- 15 ----



April 2024



--- 17 ---











--- 22 ---



| Item<br>& C | Protect Litle                                          |                | Policy Sec.<br>& Agency | Commence-<br>ment Date<br>(M/Y) | Completion<br>Date (M/Y) | Description/<br>Remark                                | Progress/<br>Existing Condition |
|-------------|--------------------------------------------------------|----------------|-------------------------|---------------------------------|--------------------------|-------------------------------------------------------|---------------------------------|
| -           | Footbridge Linking Fanling MTR Station and Luen Wo Hui | About<br>1,500 | SHYA                    | Q4 2026<br>(Tentative)          | Q4 2030<br>(Tentative)   | The project is to construct a footbridge of about 1km |