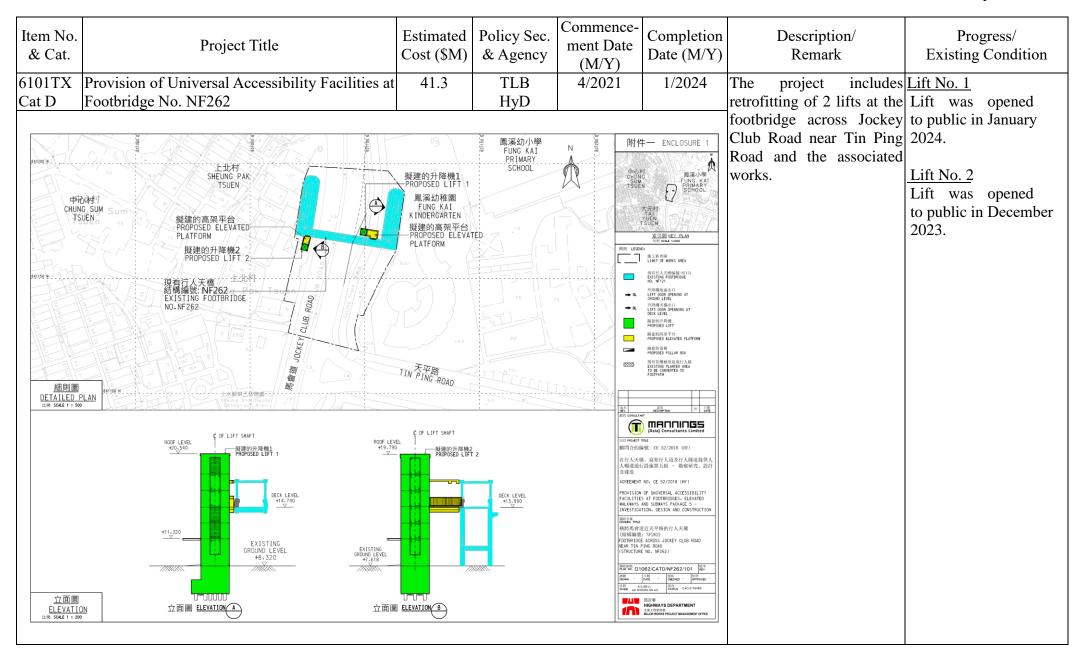

W         BUS STOP           U         Poyround           W         BUS STOP           U         POYRound           W         BUS STOP           U         POYRound           W         BUS STOP           W         POYRound           W         BUS STOP           D         CHOI YUEN ESTATE           W         BUS STOP           W         BUS STOP |                                          | tation<br>S SHUI<br>ION<br>VL<br>ST | FIGURE 1                                      |                                                              | of the footbridge across                                                                                                                                                     | completed and opened for public use. |

April 2024



--- 13 ---





--- 15 ----



April 2024



--- 17 ---











--- 22 ---



| Item<br>& C | Protect Litle                                          |                | Policy Sec.<br>& Agency | Commence-<br>ment Date<br>(M/Y) | Completion<br>Date (M/Y) | Description/<br>Remark                                | Progress/<br>Existing Condition |
|-------------|--------------------------------------------------------|----------------|-------------------------|---------------------------------|--------------------------|-------------------------------------------------------|---------------------------------|
| -           | Footbridge Linking Fanling MTR Station and Luen Wo Hui | About<br>1,500 | SHYA                    | Q4 2026<br>(Tentative)          | Q4 2030<br>(Tentative)   | The project is to construct a footbri