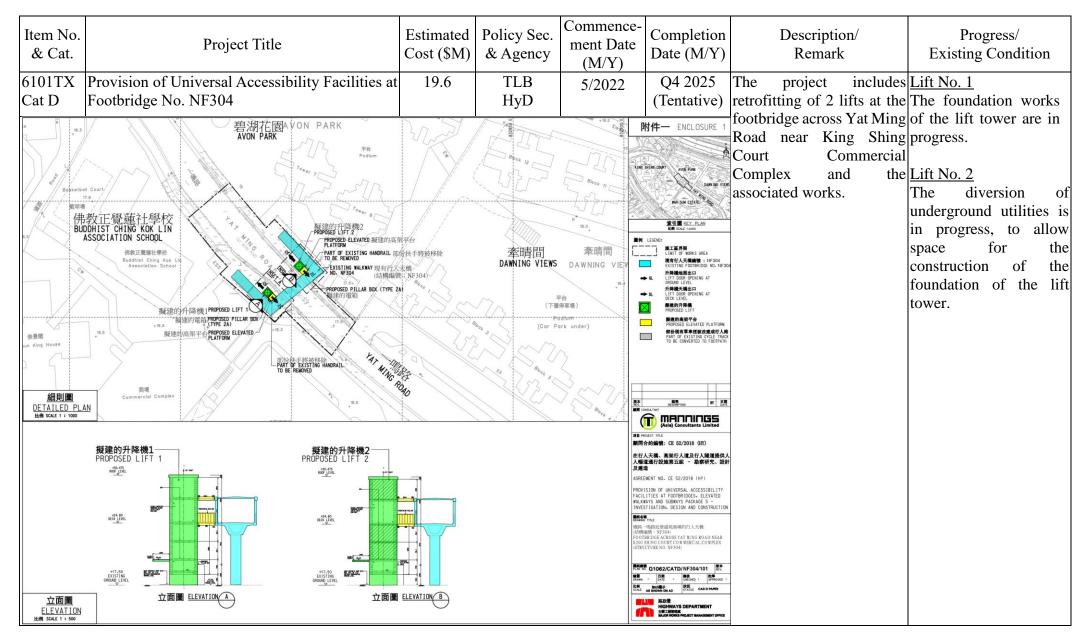

Poyround           W         BUS STOP           U         POYRound           W         BUS STOP           U         POYRound           W         BUS STOP           W         POYRound           W         BUS STOP           D         CHOI YUEN ESTATE           W         BUS STOP           W         BUS STOP |                                          | tation<br>S SHUI<br>ION<br>VL<br>ST | FIGURE 1                                      |                                                              | of the footbridge across                                                                                                                                                     | completed and opened for public use. |

April 2024



--- 13 ---





--- 15 ----



April 2024



--- 17 ---











--- 22 ---



| Item<br>& C | Protect Litle                                          |                | Policy Sec.<br>& Agency | Commence-<br>ment Date<br>(M/Y) | Completion<br>Date (M/Y) | Description/<br>Remark                                | Progress/<br>Existing Condition |
|-------------|--------------------------------------------------------|----------------|-------------------------|---------------------------------|--------------------------|-------------------------------------------------------|---------------------------------|
| -           | Footbridge Linking Fanling MTR Station and Luen Wo Hui | About<br>1,500 | SHYA                    | Q4 2026<br>(Tentative)          | Q4 2030<br>(Tentative)   | The project is to construct a footbridge of about 1km |