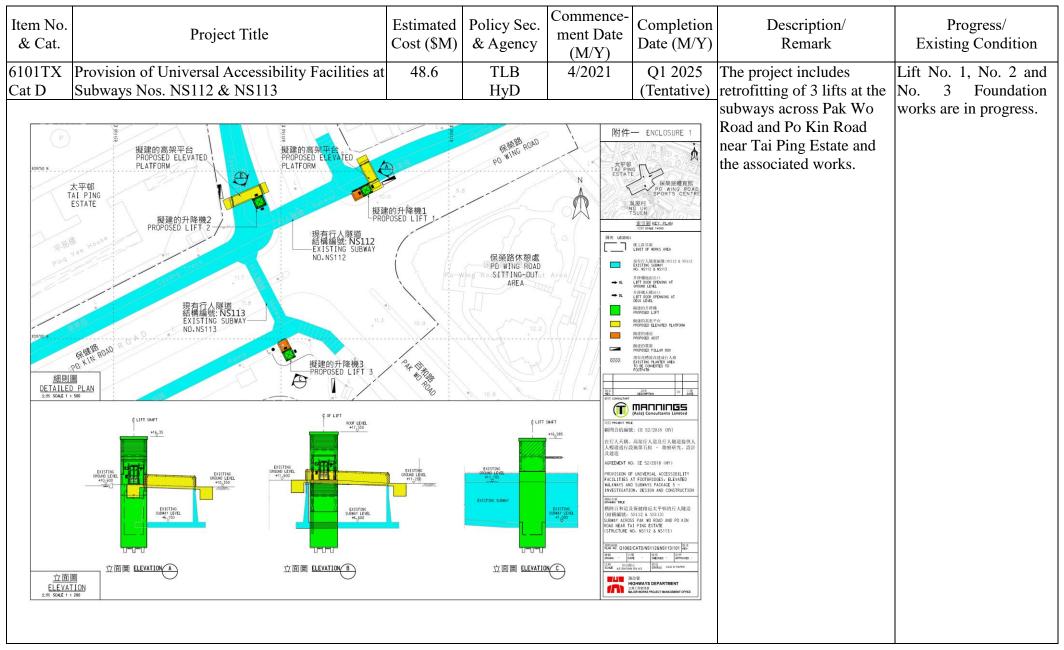

N ESTATE           W         BUS STOP           U         Poyround           W         BUS STOP           U         POYRound           W         BUS STOP           U         POYRound           W         BUS STOP           W         POYRound           W         BUS STOP           D         CHOI YUEN ESTATE           W         BUS STOP           W         BUS STOP |                                          | tation<br>S SHUI<br>ION<br>VL<br>ST | FIGURE 1                                      |                                                              | of the footbridge across                                                                                                                                                     | completed and opened for public use. |

April 2024



--- 13 ---





--- 15 ----



April 2024



--- 17 ---











--- 22 ---



| Item<br>& C | Protect Litle                                          |                | Policy Sec.<br>& Agency | Commence-<br>ment Date<br>(M/Y) | Completion<br>Date (M/Y) | Description/<br>Remark                                | Progress/<br>Existing Condition |
|-------------|--------------------------------------------------------|----------------|-------------------------|---------------------------------|--------------------------|-------------------------------------------------------|---------------------------------|
| -           | Footbridge Linking Fanling MTR Station and Luen Wo Hui | About<br>1,500 | SHYA                    | Q4 2026<br>(Tentative)          | Q4 2030<br>(Tentative)   | The project is to co