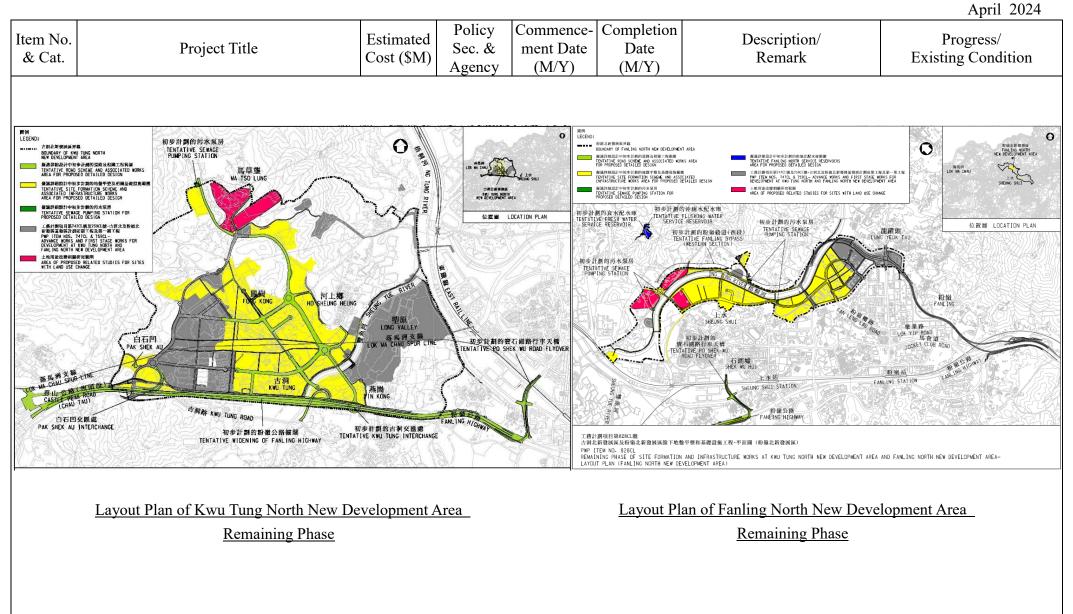

| Item No.<br>& Cat. | Project Title                                                                                                                                                                                                         | Estimated<br>Cost (\$M) | Policy<br>Sec. &<br>Agency | Commence-<br>ment Date<br>(M/Y) | Completion<br>Date<br>(M/Y) | Description/<br>Remark                                                                                                                                                                                 | Progress/<br>Existing Condition                                                                                                    |
|--------------------|-----------------------------------------------------------------------------------------------------------------------------------------------------------------------------------------------------------------------|-------------------------|----------------------------|---------------------------------|-----------------------------|--------------------------------------------------------------------------------------------------------------------------------------------------------------------------------------------------------|------------------------------------------------------------------------------------------------------------------------------------|
| 772CL<br>Cat. A    | Advance Site Formation and Engineering<br>Infrastructure Works at Kwu Tung North<br>New Development Area (KTN NDA) and<br>Fanling North New Development Area<br>(FLN NDA) - Detailed Design and Site<br>Investigation | 340.8                   |                            | 11/2014                         |                             | The scope of the project<br>mainly comprises site<br>formation and engineering<br>infrastructure works for the<br>first phase development of<br>KTN and FLN NDA with the<br>first population intake of | of the First Phase Works<br>(i.e. advance and first<br>stage works) commenced<br>since September 2019<br>with target completion by |
| 747CL<br>Cat. A    | Advance Site Formation and Engineering<br>Infrastructure Works at Kwu Tung North<br>New Development Area and Fanling North<br>New Development Area                                                                    | 17,320.1                | SDEV<br>CEDD               | 9/2019                          | 12/2026                     |                                                                                                                                                                                                        | works and engineering                                                                                                              |
| 759CL<br>Cat. A    | First Stage of Site Formation and<br>Engineering Infrastructure at Kwu Tung<br>North New Development Area and Fanling<br>North New Development Area                                                                   | 896.4                   |                            | 12/2019                         | 12/2026                     |                                                                                                                                                                                                        | residential development.                                                                                                           |
| 835CL<br>Cat. A    | Remaining phase of site formation and<br>engineering infrastructure works at Kwu<br>Tung North new development area and<br>Fanling North new development area –<br>detailed design and site investigation             | 764.5                   |                            | 12/2019                         |                             | The scope of the project<br>mainly comprises site<br>formation and engineering<br>infrastructure works for the<br>remaining phase<br>development of KTN and                                            | formation and<br>infrastructure works under<br>remaining phase of the<br>NDA development                                           |

| Item No.<br>& Cat. | Project Title                                                                                                                                                                   | Estimated<br>Cost (\$M) | Sec & | Commence-<br>ment Date<br>(M/Y) | Completion<br>Date<br>(M/Y) | Description/<br>Remark | Progress/<br>Existing Condition                                                                                                                                                                 |
|--------------------|---------------------------------------------------------------------------------------------------------------------------------------------------------------------------------|-------------------------|-------|---------------------------------|-----------------------------|------------------------|-------------------------------------------------------------------------------------------------------------------------------------------------------------------------------------------------|
| 828CL<br>Cat. B    | Remaining phase of site formation and<br>engineering infrastructure works at Kwu<br>Tung North new development area and<br>Fanling North new development area –<br>construction | 32,518.4                |       | 7/2024<br>(tentative)           | 12/2031<br>(tentative)      |                        | December 2019 to July<br>2020. Gazettes under<br>road and sewerage<br>ordinances were<br>published in September<br>2022. It is targeted to<br>commence the<br>construction works in Q3<br>2024. |