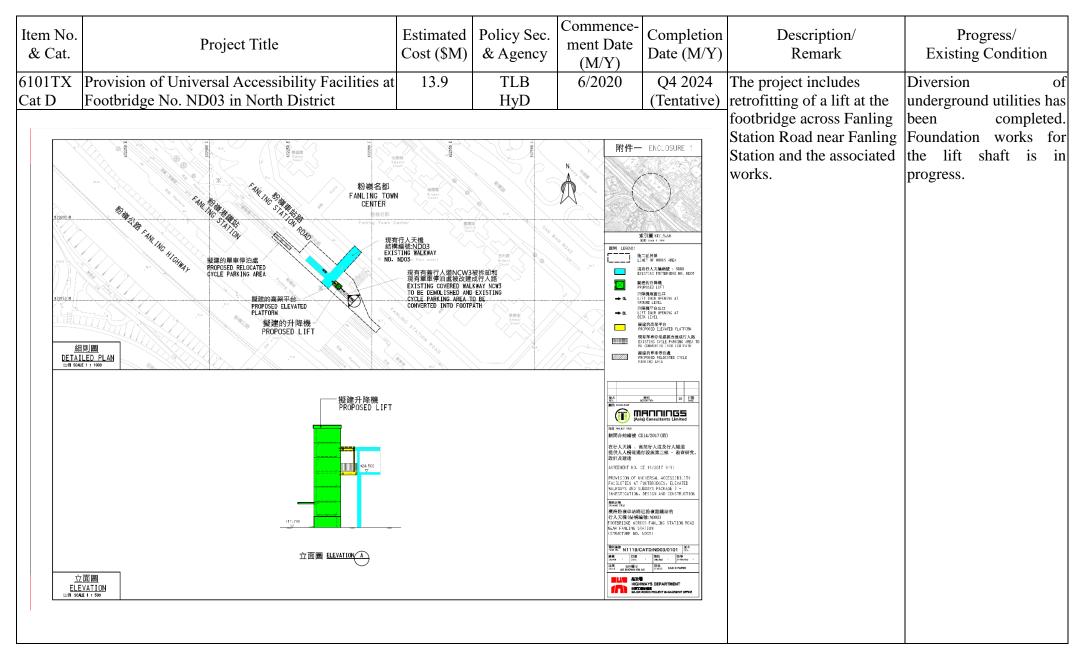

CHOI YUEN ESTATE           W         BUS STOP           U         Poyround           W         BUS STOP           U         POYRound           W         BUS STOP           U         POYRound           W         BUS STOP           W         POYRound           W         BUS STOP           D         CHOI YUEN ESTATE           W         BUS STOP           W         BUS STOP |                                          | tation<br>S SHUI<br>ION<br>VL<br>ST | FIGURE 1                                      |                                                              | of the footbridge across                                                                                                                                                     | completed and opened for public use. |

April 2024



--- 13 ---





--- 15 ----



April 2024



--- 17 ---











--- 22 ---



| Item<br>& C | Protect Litle                                          |                | Policy Sec.<br>& Agency | Commence-<br>ment Date<br>(M/Y) | Completion<br>Date (M/Y) | Description/<br>Remark                                | Progress/<br>Existing Condition |
|-------------|--------------------------------------------------------|----------------|-------------------------|---------------------------------|--------------------------|-------------------------------------------------------|---------------------------------|
| -           | Footbridge Linking Fanling MTR Station and Luen Wo Hui | About<br>1,500 | SHYA                    | Q4 2026<br>(Tentative)          | Q4 2030<br>(Tentative)   | The pr