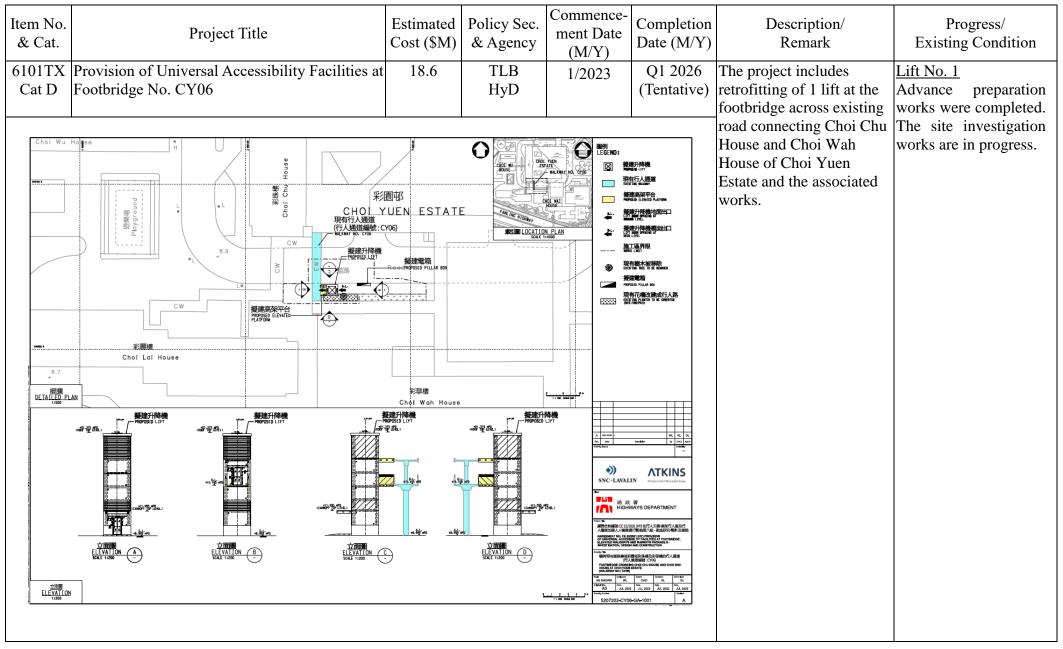

W         BUS STOP           U         POYRound           W         BUS STOP           U         POYRound           W         BUS STOP           W         POYRound           W         BUS STOP           D         CHOI YUEN ESTATE           W         BUS STOP           W         BUS STOP |                                          | tation<br>S SHUI<br>ION<br>VL<br>ST | FIGURE 1                                      |                                                              | of the footbridge across                                                                                                                                                     | completed and opened for public use. |

April 2024



--- 13 ---





--- 15 ----



April 2024



--- 17 ---











--- 22 ---



| Item<br>& C | Protect Litle                                          |                | Policy Sec.<br>& Agency | Commence-<br>ment Date<br>(M/Y) | Completion<br>Date (M/Y) | Description/<br>Remark                                | Progress/<br>Existing Condition |
|-------------|--------------------------------------------------------|----------------|-------------------------|---------------------------------|--------------------------|-------------------------------------------------------|---------------------------------|
| -           | Footbridge Linking Fanling MTR Station and Luen Wo Hui | About<br>1,500 | SHYA                    | Q4 2026<br>(Tentative)          | Q4 2030<br>(Tentative)   | The project is to construct a footbridge of about 1km |