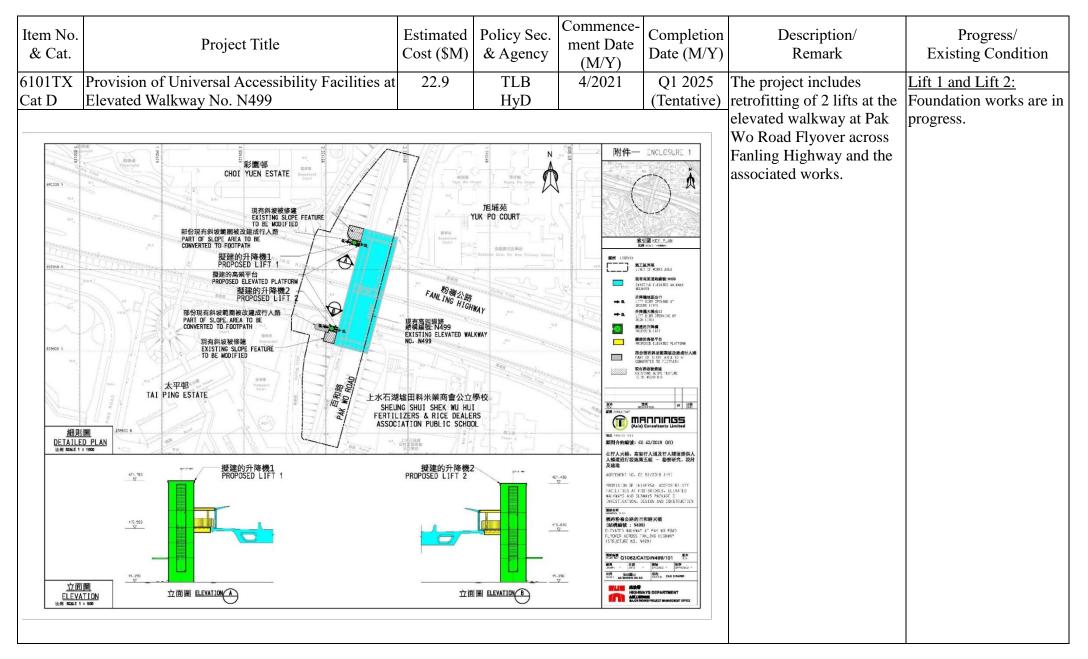

S STOP           U         Poyround           W         BUS STOP           U         POYRound           W         BUS STOP           U         POYRound           W         BUS STOP           W         POYRound           W         BUS STOP           D         CHOI YUEN ESTATE           W         BUS STOP           W         BUS STOP |                                          | tation<br>S SHUI<br>ION<br>VL<br>ST | FIGURE 1                                      |                                                              | of the footbridge across                                                                                                                                                     | completed and opened for public use. |

April 2024



--- 13 ---





--- 15 ----



April 2024



--- 17 ---











--- 22 ---



| Item<br>& C | Protect Litle                                          |                | Policy Sec.<br>& Agency | Commence-<br>ment Date<br>(M/Y) | Completion<br>Date (M/Y) | Description/<br>Remark                                | Progress/<br>Existing Condition |
|-------------|--------------------------------------------------------|----------------|-------------------------|---------------------------------|--------------------------|-------------------------------------------------------|---------------------------------|
| -           | Footbridge Linking Fanling MTR Station and Luen Wo Hui | About<br>1,500 | SHYA                    | Q4 2026<br>(Tentative)          | Q4 2030<br>(Tentative)   | The project is to construct a footbridge of about 1