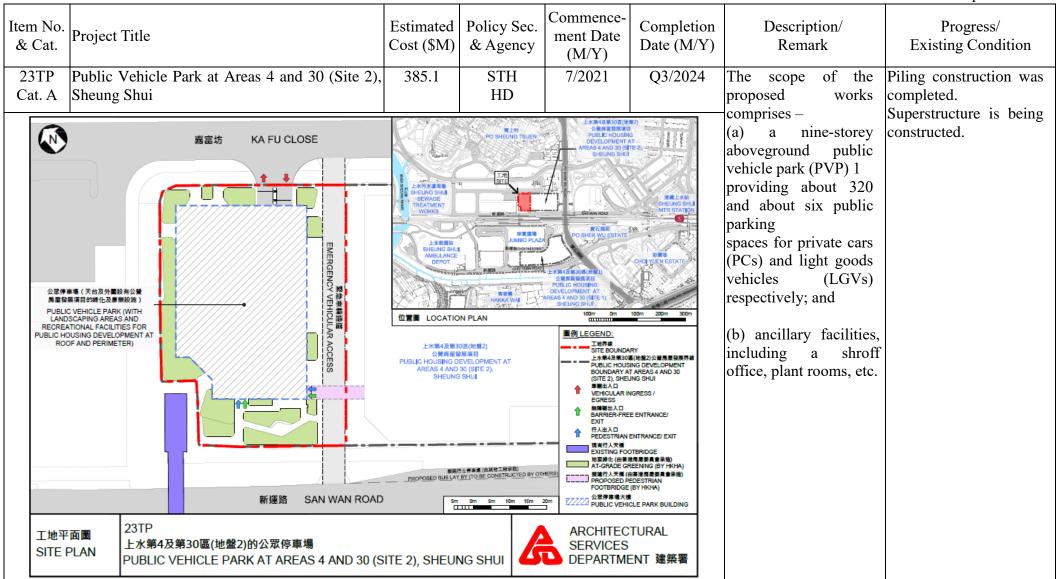

formation and foundation works 2,141.0 SFH ArchSD | Project Title Cost (\$M) Poncy Sec. & Agency ment Date (M/Y)<br>Expansion of North District Hospital – 2,141.0 SFH 7/2021<br>site formation and foundation works 7/2021<br>Cost (\$M) Poncy Sec. & Ment Date (M/Y)<br>7/2021<br>Cost (\$M) SFH 7/2021<br>Cost (\$M) SF | Project Title Completion<br>Cost (SM) & Agency ment Date (M/Y)<br>Expansion of North District Hospital –<br>site formation and foundation works 2,141.0 SFH 7/2021 Q4/2024<br>Trends to the second s | Project Title Cost (SM) & Agency ment Date (M/Y) Date (M/Y) Remark Expansion of North District Hospital - 2,141.0 SFH 7/2021 Q4/2024 The scope of the project mainly comprises site formation and foundation works for the New Acute Block of the Expansion of North District Hospital. |



|                    |