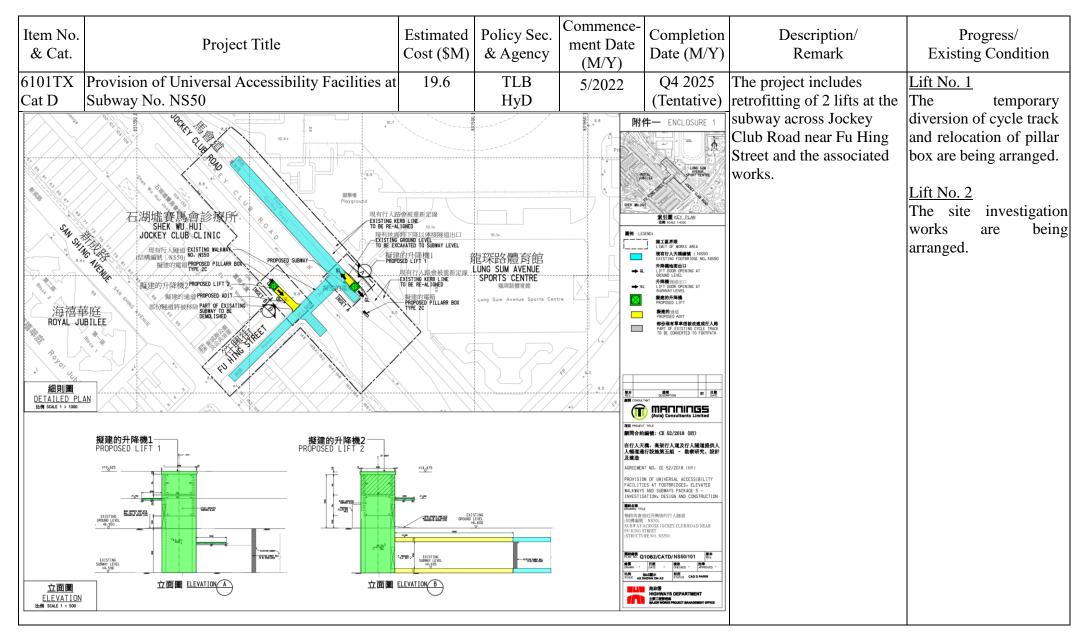

Poyround           W         BUS STOP           U         POYRound           W         BUS STOP           U         POYRound           W         BUS STOP           W         POYRound           W         BUS STOP           D         CHOI YUEN ESTATE           W         BUS STOP           W         BUS STOP |                                          | tation<br>S SHUI<br>ION<br>VL<br>ST | FIGURE 1                                      |                                                              | of the footbridge across                                                                                                                                                     | completed and opened for public use. |

April 2024



--- 13 ---





--- 15 ----



April 2024



--- 17 ---











--- 22 ---



| Item<br>& C | Protect Litle                                          |                | Policy Sec.<br>& Agency | Commence-<br>ment Date<br>(M/Y) | Completion<br>Date (M/Y) | Description/<br>Remark                                | Progress/<br>Existing Condition |
|-------------|--------------------------------------------------------|----------------|-------------------------|---------------------------------|--------------------------|-------------------------------------------------------|---------------------------------|
| -           | Footbridge Linking Fanling MTR Station and Luen Wo Hui | About<br>1,500 | SHYA                    | Q4 2026<br>(Tentative)          | Q4 2030<br>(Tentative)   | The project is to construct a footbridge of about 1km |