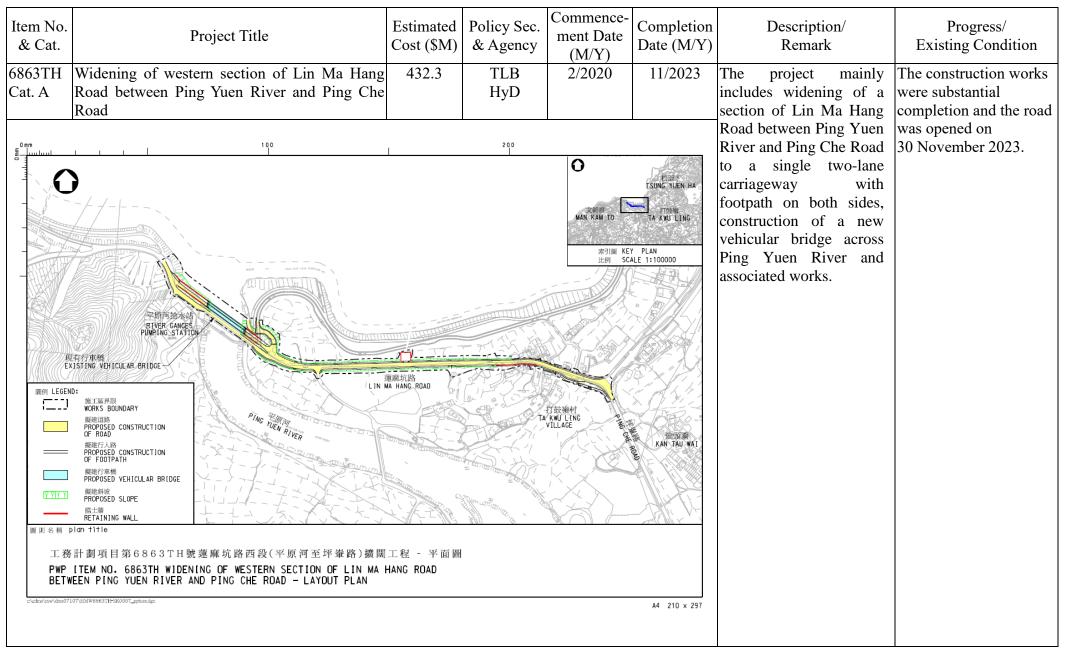

| 2034                     | comprises main works for<br>upgrading of existing<br>Shek Wu Hui Sewage                                                                   | The project will be implemented by                                                         |
|                    | Microsoft and the second se | <sup>部門</sup> office 汚 Z |                         | EY PLAN<br>I I J 5 000<br>EY PLAN<br>I I I I J 5 000<br>EY PLAN<br>I I I I I I I I I I I I I I I I I I I |                          | Treatment Works in<br>three stages to cope with<br>the forecast sewage flow<br>demand and to enhance its<br>environmental<br>performance. | stages.<br>The 1 <sup>st</sup> stage contracts<br>are targeted to be<br>completed in 2025. |



| Item No.<br>& Cat. | Project Title