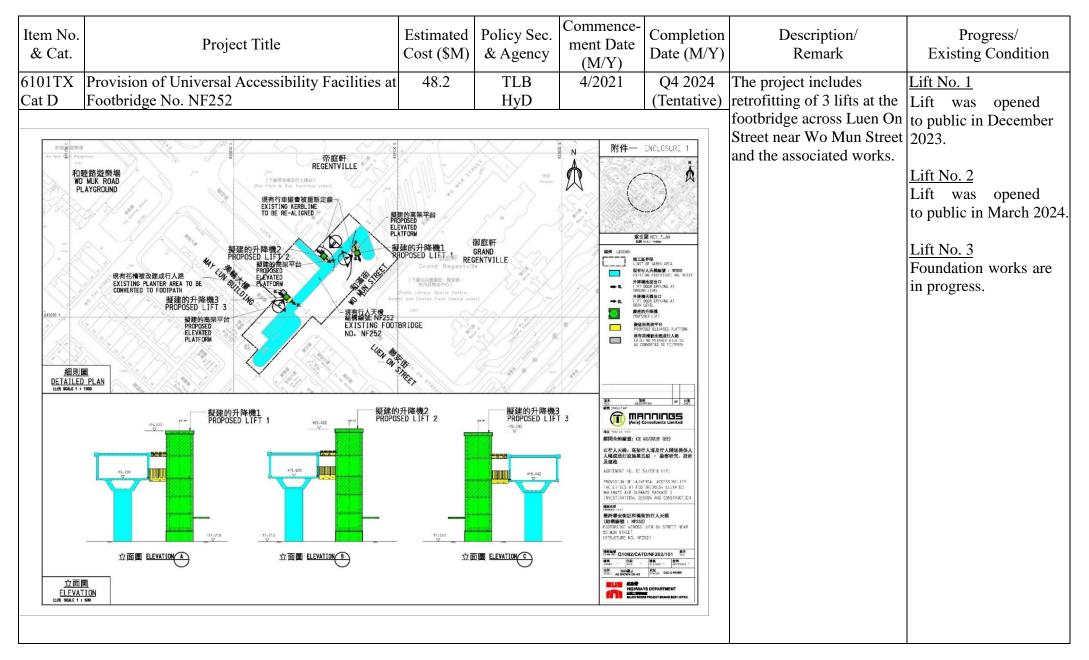

ESTATE           W         BUS STOP           U         Poyround           W         BUS STOP           U         POYRound           W         BUS STOP           U         POYRound           W         BUS STOP           W         POYRound           W         BUS STOP           D         CHOI YUEN ESTATE           W         BUS STOP           W         BUS STOP |                                          | tation<br>S SHUI<br>ION<br>VL<br>ST | FIGURE 1                                      |                                                              | of the footbridge across                                                                                                                                                     | completed and opened for public use. |

April 2024



--- 13 ---





--- 15 ----



April 2024



--- 17 ---











--- 22 ---



| Item<br>& C | Protect Litle                                          |                | Policy Sec.<br>& Agency | Commence-<br>ment Date<br>(M/Y) | Completion<br>Date (M/Y) | Description/<br>Remark                                | Progress/<br>Existing Condition |
|-------------|--------------------------------------------------------|----------------|-------------------------|---------------------------------|--------------------------|-------------------------------------------------------|---------------------------------|
| -           | Footbridge Linking Fanling MTR Station and Luen Wo Hui | About<br>1,500 | SHYA                    | Q4 2026<br>(Tentative)          | Q4 2030<br>(Tentative)   | The project is to cons