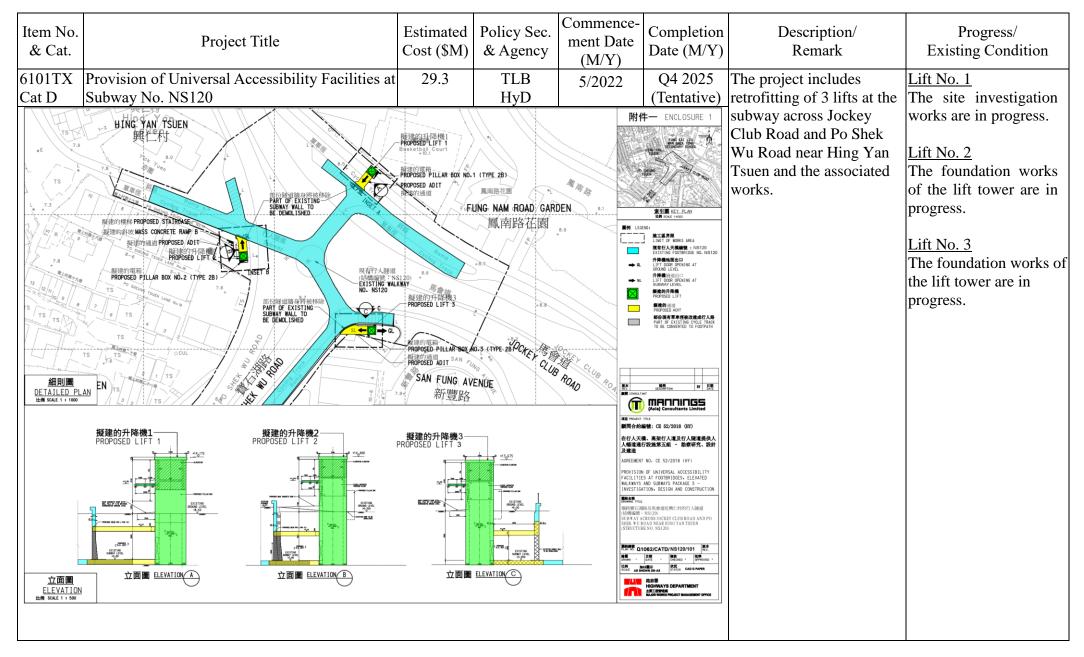

Poyround           W         BUS STOP           U         POYRound           W         BUS STOP           U         POYRound           W         BUS STOP           W         POYRound           W         BUS STOP           D         CHOI YUEN ESTATE           W         BUS STOP           W         BUS STOP |                                          | tation<br>S SHUI<br>ION<br>VL<br>ST | FIGURE 1                                      |                                                              | of the footbridge across                                                                                                                                                     | completed and opened for public use. |

April 2024



--- 13 ---





--- 15 ----



April 2024



--- 17 ---











--- 22 ---



| Item<br>& C | Protect Litle                                          |                | Policy Sec.<br>& Agency | Commence-<br>ment Date<br>(M/Y) | Completion<br>Date (M/Y) | Description/<br>Remark                                | Progress/<br>Existing Condition |
|-------------|--------------------------------------------------------|----------------|-------------------------|---------------------------------|--------------------------|-------------------------------------------------------|---------------------------------|
| -           | Footbridge Linking Fanling MTR Station and Luen Wo Hui | About<br>1,500 | SHYA                    | Q4 2026<br>(Tentative)          | Q4 2030<br>(Tentative)   | The project is to construct a footbridge of about 1km |