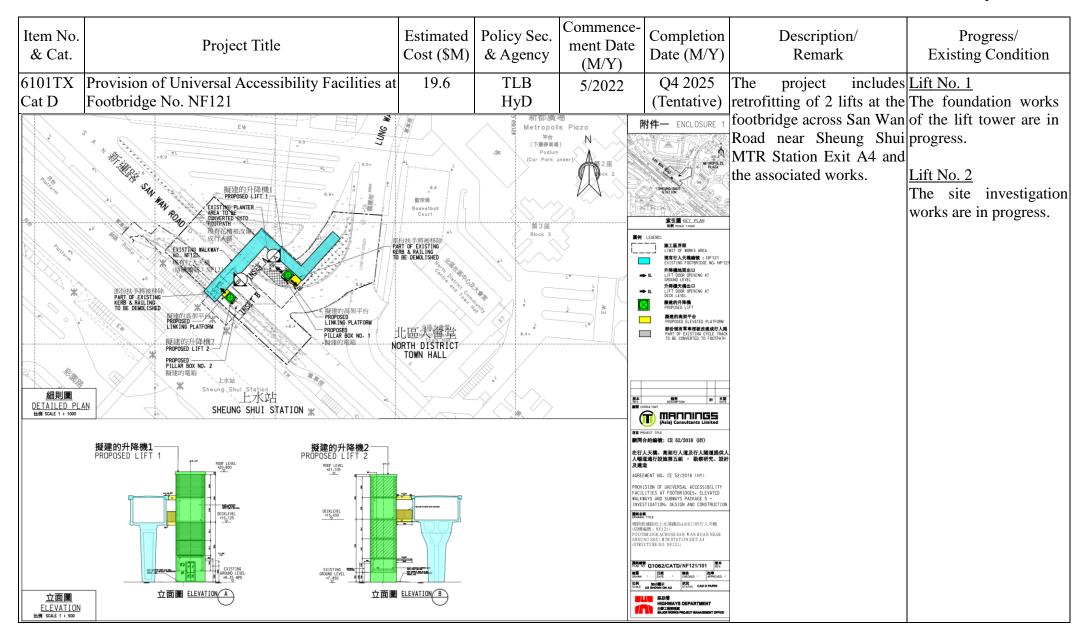

U         Poyround           W         BUS STOP           U         POYRound           W         BUS STOP           U         POYRound           W         BUS STOP           W         POYRound           W         BUS STOP           D         CHOI YUEN ESTATE           W         BUS STOP           W         BUS STOP |                                          | tation<br>S SHUI<br>ION<br>VL<br>ST | FIGURE 1                                      |                                                              | of the footbridge across                                                                                                                                                     | completed and opened for public use. |

April 2024



--- 13 ---





--- 15 ----



April 2024



--- 17 ---











--- 22 ---



| Item<br>& C | Protect Litle                                          |                | Policy Sec.<br>& Agency | Commence-<br>ment Date<br>(M/Y) | Completion<br>Date (M/Y) | Description/<br>Remark                                | Progress/<br>Existing Condition |
|-------------|--------------------------------------------------------|----------------|-------------------------|---------------------------------|--------------------------|-------------------------------------------------------|---------------------------------|
| -           | Footbridge Linking Fanling MTR Station and Luen Wo Hui | About<br>1,500 | SHYA                    | Q4 2026<br>(Tentative)          | Q4 2030<br>(Tentative)   | The project is to construct a footbridge of about 1km |