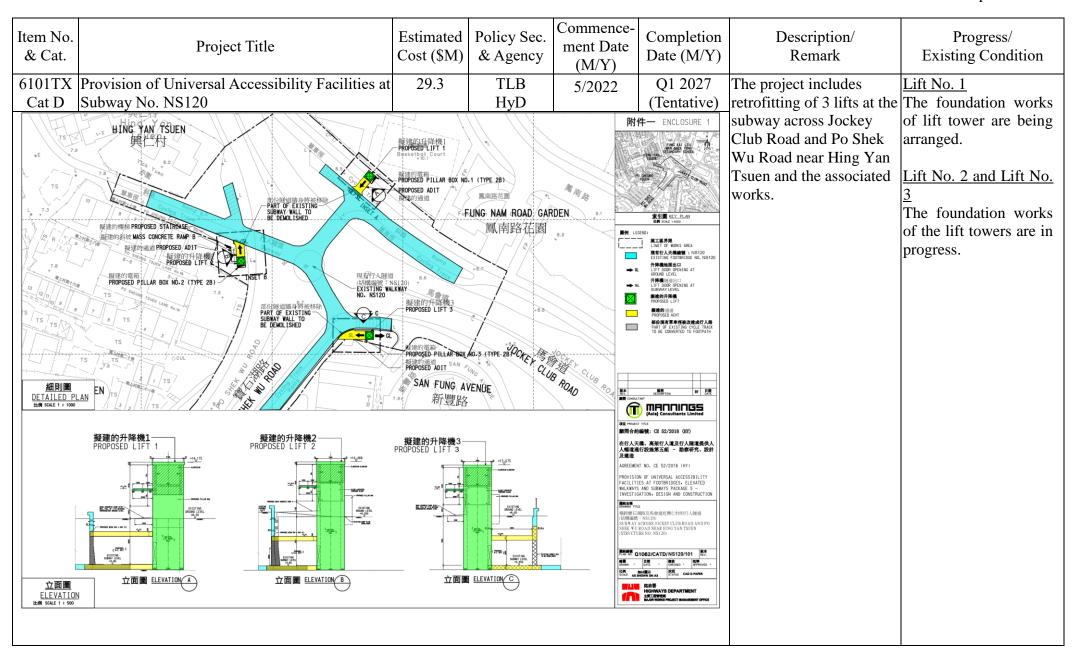

| 312022                         |                          | retrofitting of 2 lifts at the                                                        |                                                                                                   |
|                 | AN                                                                | 路會被重新定線 KERB LINE ALIGNED MISSENSE STATEMENT LEVEL LINE POPULATION REPORT PILLARS BOX POPULATIO | 10.1s<br>TELYLIA 開語 戶間<br>LUNG SUM AVENUE<br>SPORTS CENTRE<br>無導路體育館<br>Lung Sum Avenue Sports Centre | ntre                           | 大学 ENCLOSURE 1    A      | subway across Jockey<br>Club Road near Fu Hing<br>Street and the associated<br>works. | of lift tower are being arranged.  Lift No. 2 The foundation works of lift tower are in progress. |



|                    |                                                                        |                                                                                         |                         |