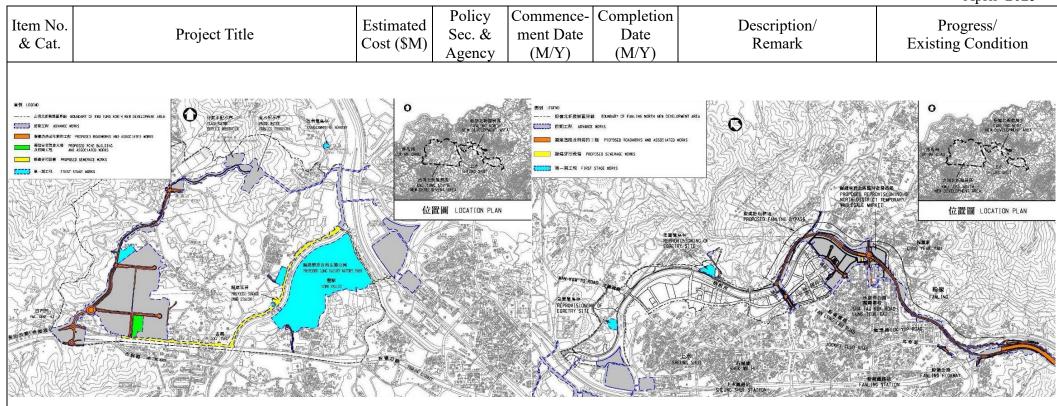

|                 |                                                                                                                                                                                                        |                      |                            | 1                       |                       | 1                                                                                                                                                                                                      | 71pm 2025                                                                                                              |
|-----------------|--------------------------------------------------------------------------------------------------------------------------------------------------------------------------------------------------------|----------------------|----------------------------|-------------------------|-----------------------|--------------------------------------------------------------------------------------------------------------------------------------------------------------------------------------------------------|------------------------------------------------------------------------------------------------------------------------|
| Item No. & Cat. | Project Title                                                                                                                                                                                          | Estimated Cost (\$M) | Policy<br>Sec. &<br>Agency | Commencement Date (M/Y) | Completion Date (M/Y) | Remark                                                                                                                                                                                                 | Progress/<br>Existing Condition                                                                                        |
| 772CL<br>Cat. A | Advance Site Formation and Engineering Infrastructure Works at Kwu Tung North New Development Area (KTN NDA) and Fanling North New Development Area (FLN NDA) - Detailed Design and Site Investigation | 340.8                |                            | 11/2014                 | 3/2022                | The scope of the project<br>mainly comprises site<br>formation and engineering<br>infrastructure works for the<br>first phase development of<br>KTN and FLN NDA with the<br>first population intake of | of the First Phase Works (i.e. advance and first stage works) commenced since September 2019 with target completion by |
| 747CL<br>Cat. A | Advance Site Formation and Engineering<br>Infrastructure Works at Kwu Tung North<br>New Development Area and Fanling North<br>New Development Area                                                     | 17,320.1             | SDEV<br>CEDD               | 9/2019                  | 12/2026               | private development by end 2022 and public housing by 2026.                                                                                                                                            | works and engineering infrastructure works are in progress. Formed lands have been handed over to relevant parties for |
| 759CL<br>Cat. A | First Stage of Site Formation and<br>Engineering Infrastructure at Kwu Tung<br>North New Development Area and Fanling<br>North New Development Area                                                    | 896.4                |                            | 12/2019                 | 12/2025               |                                                                                                                                                                                                        | residential development.                                                                                               |
| 835CL<br>Cat. A | Remaining phase of site formation and engineering infrastructure works at Kwu Tung North new development area and Fanling North new development area – detailed design and site investigation          | 764.5                |                            | 12/2019                 | 2024                  | The scope of the project mainly comprises site formation and engineering infrastructure works for the remaining phase development of KTN and                                                           | formation and infrastructure works under remaining phase of the NDA development                                        |

| Item No. & Cat. | Project Title                                                                                                                                                       | Estimated Cost (\$M) | Policy<br>Sec. &<br>Agency | Commencement Date (M/Y) | Completion Date (M/Y) | Description/<br>Remark | Progress/<br>Existing Condition                                                                                                                                                                                                        |
|-----------------|---------------------------------------------------------------------------------------------------------------------------------------------------------------------|----------------------|----------------------------|-------------------------|-----------------------|------------------------|----------------------------------------------------------------------------------------------------------------------------------------------------------------------------------------------------------------------------------------|
| Cat. A          | Remaining phase of site formation and engineering infrastructure works at Kwu Tung North new development area and Fanling North new development area — construction | 30.167.9             |                            | 7/2024                  | 12/2031               |                        | December 2019 to July 2020. Gazettes under road and sewerage ordinances were published in September 2022. The works contracts of the Remaining Phase Works has commenced progressively since July 2024 with target completion by 2031. |

Layout Plans for Advance Works and First Stage Works at

Kwu Tung North New Development Area

<u>Layout Plans for Advance Works and First Stage Works at</u>
<u>Fanling North New Development Area</u>

April 2025