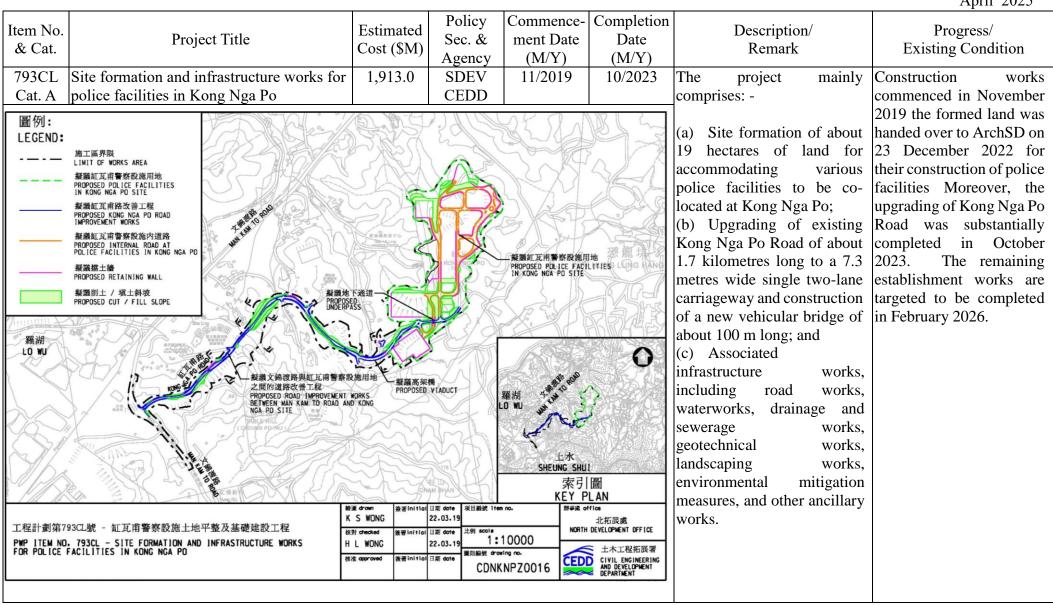

|                                   | 4 = 1                            |                                                                                            |                                 |                                                   | commence even curren.                                 |



|                  |                                                                            |                      |                      |                                 |                          |                                                                                                                                                                                                     | April 2025                                                                                                                                    |
|------------------|----------------------------------------------------------------------------|----------------------|----------------------|---------------------------------|--------------------------|-----------------------------------------------