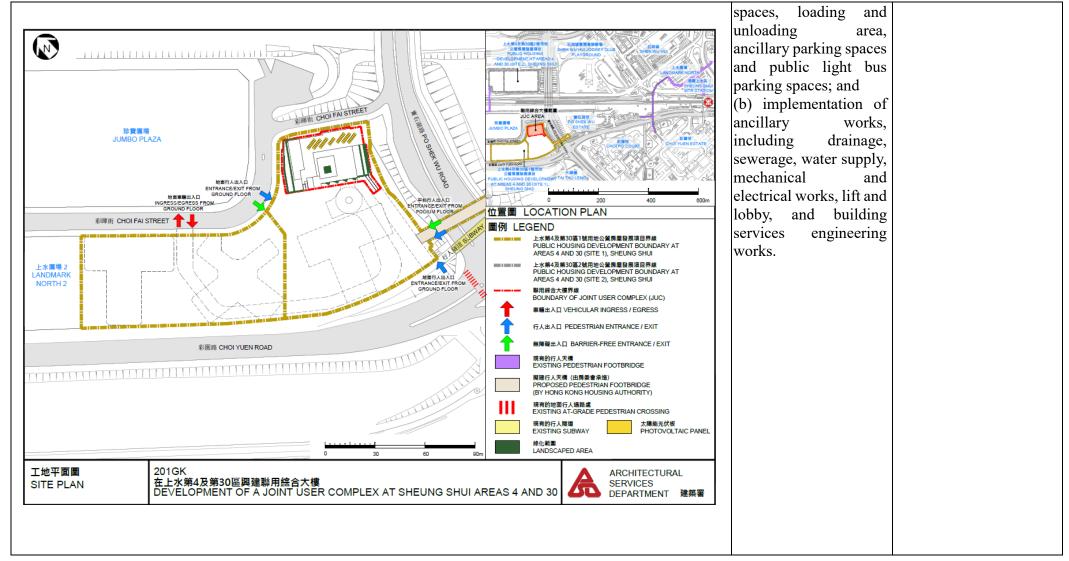

| 1                      | April 2025                      |
|--------------------|-------------------------------------------------------------------|----------------------|----------|---------------------------------|--------------------------|------------------------|---------------------------------|
| Item No.<br>& Cat. | Project Title                                                     | Estimated Cost (\$M) | -        | Commence-<br>ment Date<br>(M/Y) | Completion<br>Date (M/Y) | Description/<br>Remark | Progress/<br>Existing Condition |
|                    | Development of a Joint User Complex at Sheung Shui Areas 4 and 30 | 534.0                | HB<br>HD | Q4 2024                         | Q4 2029                  | 1                      |                                 |



|                  |                                            |