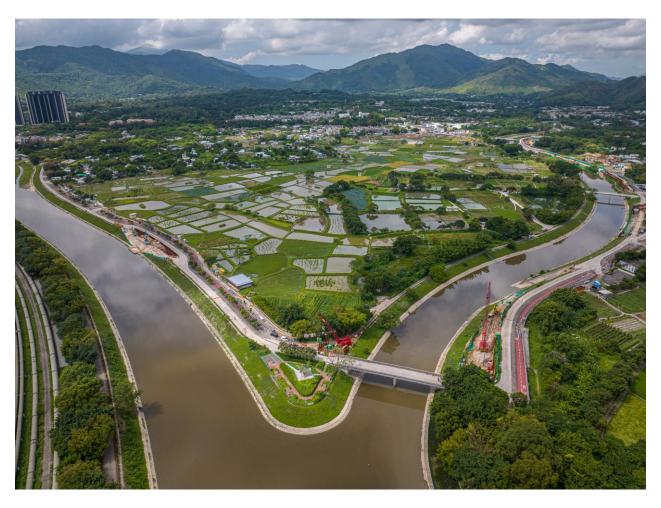

|                 |                                                                                                                                                                                                        |                      |                            | 1                       |                       | 1                                                                                                                                                                                                      | 71pm 2025                                                                                                              |
|-----------------|--------------------------------------------------------------------------------------------------------------------------------------------------------------------------------------------------------|----------------------|----------------------------|-------------------------|-----------------------|--------------------------------------------------------------------------------------------------------------------------------------------------------------------------------------------------------|------------------------------------------------------------------------------------------------------------------------|
| Item No. & Cat. | Project Title                                                                                                                                                                                          | Estimated Cost (\$M) | Policy<br>Sec. &<br>Agency | Commencement Date (M/Y) | Completion Date (M/Y) | Remark                                                                                                                                                                                                 | Progress/<br>Existing Condition                                                                                        |
| 772CL<br>Cat. A | Advance Site Formation and Engineering Infrastructure Works at Kwu Tung North New Development Area (KTN NDA) and Fanling North New Development Area (FLN NDA) - Detailed Design and Site Investigation | 340.8                |                            | 11/2014                 | 3/2022                | The scope of the project<br>mainly comprises site<br>formation and engineering<br>infrastructure works for the<br>first phase development of<br>KTN and FLN NDA with the<br>first population intake of | of the First Phase Works (i.e. advance and first stage works) commenced since September 2019 with target completion by |
| 747CL<br>Cat. A | Advance Site Formation and Engineering<br>Infrastructure Works at Kwu Tung North<br>New Development Area and Fanling North<br>New Development Area                                                     | 17,320.1             | SDEV<br>CEDD               | 9/2019                  | 12/2026               | private development by end 2022 and public housing by 2026.                                                                                                                                            | works and engineering infrastructure works are in progress. Formed lands have been handed over to relevant parties for |
| 759CL<br>Cat. A | First Stage of Site Formation and<br>Engineering Infrastructure at Kwu Tung<br>North New Development Area and Fanling<br>North New Development Area                                                    | 896.4                |                            | 12/2019                 | 12/2025               |                                                                                                                                                                                                        | residential development.                                                                                               |
| 835CL<br>Cat. A | Remaining phase of site formation and engineering infrastructure works at Kwu Tung North new development area and Fanling North new development area – detailed design and site investigation          | 764.5                |                            | 12/2019                 | 2024                  | The scope of the project mainly comprises site formation and engineering infrastructure works for the remaining phase development of KTN and                                                           | formation and infrastructure works under remaining phase of the NDA development                                        |

| Item No. & Cat. | Project Title                                                                                                                                                       | Estimated Cost (\$M) | Policy<br>Sec. &<br>Agency | Commencement Date (M/Y) | Completion Date (M/Y) | Description/<br>Remark | Progress/<br>Existing Condition                                                                                                                                                                                                        |
|-----------------|---------------------------------------------------------------------------------------------------------------------------------------------------------------------|----------------------|----------------------------|-------------------------|-----------------------|------------------------|----------------------------------------------------------------------------------------------------------------------------------------------------------------------------------------------------------------------------------------|
| Cat. A          | Remaining phase of site formation and engineering infrastructure works at Kwu Tung North new development area and Fanling North new development area — construction | 30.167.9             |                            | 7/2024                  | 12/2031               |                        | December 2019 to July 2020. Gazettes under road and sewerage ordinances were published in September 2022. The works contracts of the Remaining Phase Works has commenced progressively since July 2024 with target completion by 2031. |