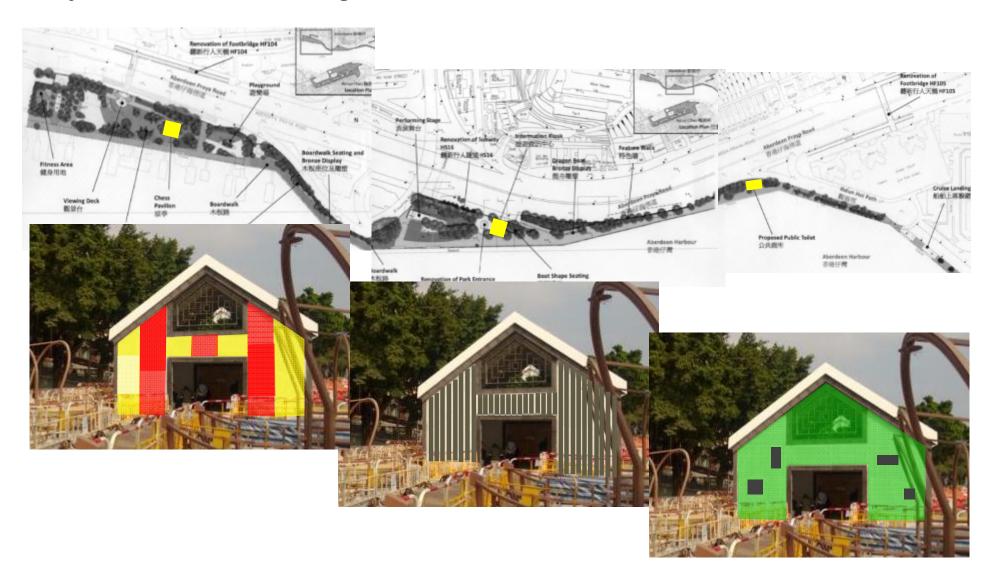

## Toilet – Information Kiosk – Chess Pavilion: They should look different, give them a character

This is a very preliminary view from the HKIUD for reference:

✓ More in-depth studies required for exploring most optimum solutions