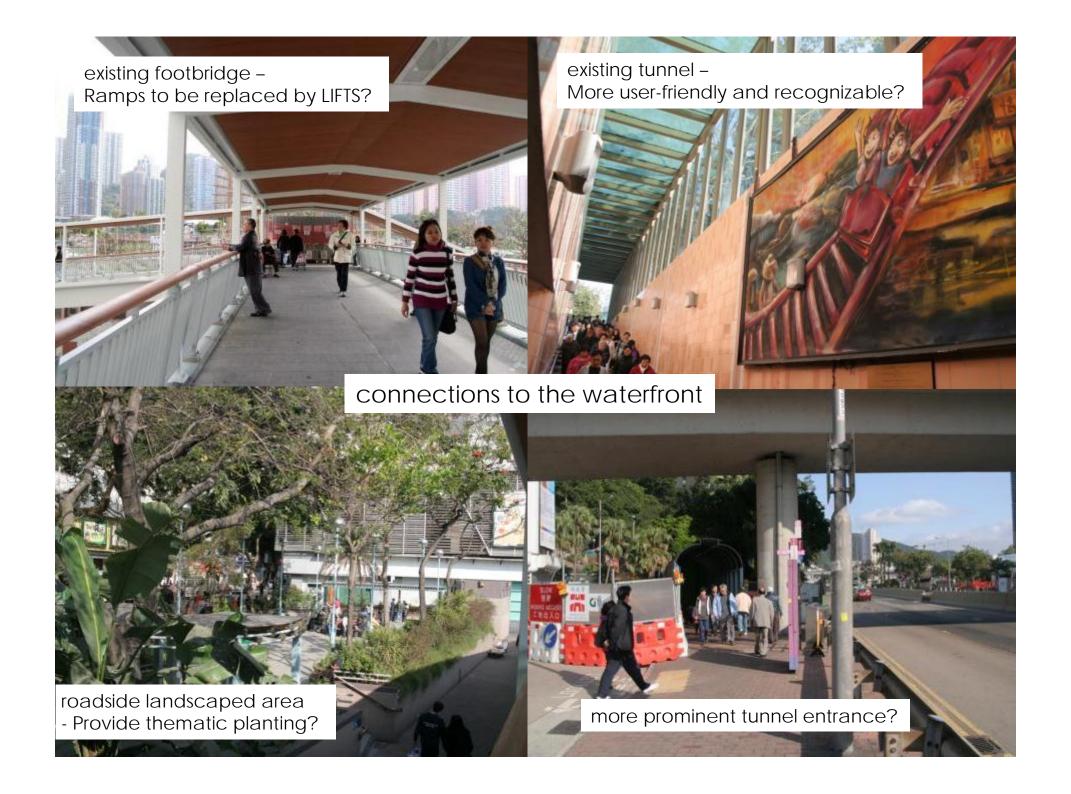

General urban design and place-making principles are applicable:

- ✓ Enhance Connectivity (Lifts to replace long ramps, remove barriers)
- ✓ Less is More (fewer structures will help create more spaces)
- ✓Increase Greenery and foliage shading
- ✓ Enhance Sense of Direction(preferably through spatial treatments)
- ✓ Enrich existing characters of the place (e.g. Fish Market related)