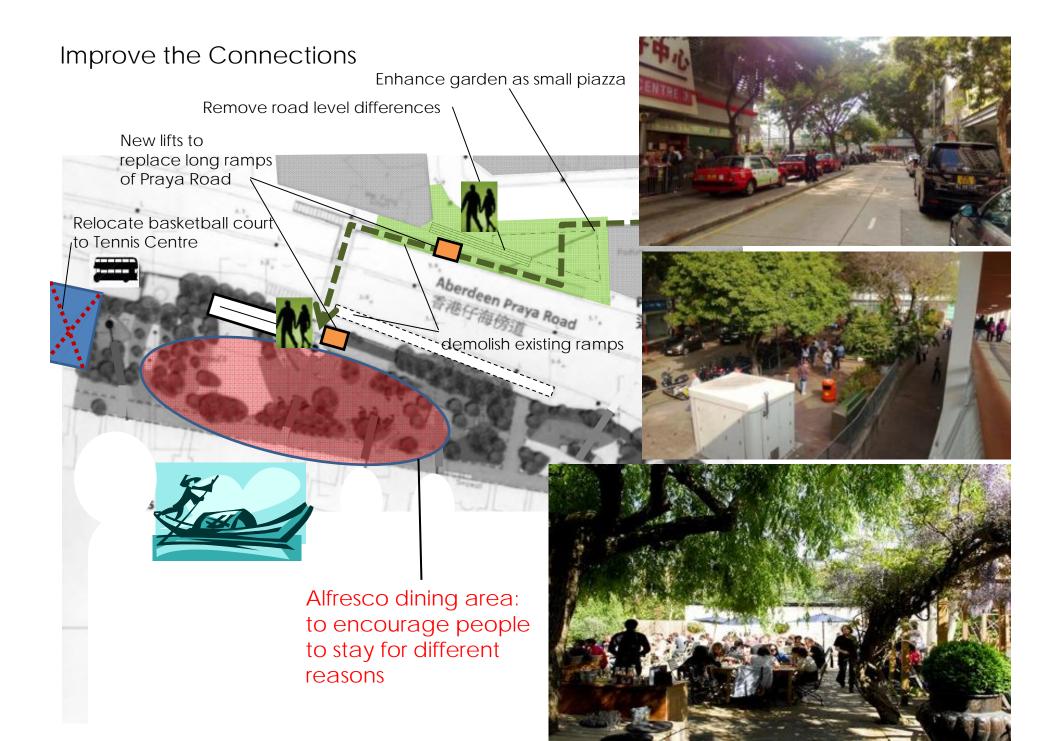

# Alfresco Dining

Existing basketball courtused for receiving space for the bus stop, leading people to waterfront

small scale alfresco dining near viewing deck- upgrade the existing food kiosk

General urban design and place-making principles are applicable:

- ✓ Enhance Connectivity (Lifts to replace long ramps, remove barriers)
- ✓ Less is More (fewer structures will help create more spaces)
- ✓Increase Greenery and foliage shading
- ✓ Enhance Sense of Direction(preferably through spatial treatments)
- ✓ Enrich existing characters of the place (e.g. Fish Market related)