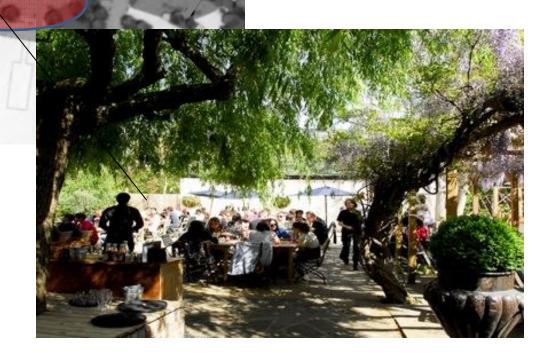

# Alfresco Dining

Existing basketball courtused for receiving space for the bus stop, leading people to waterfront

small scale alfresco dining near viewing deck- upgrade the existing food kiosk