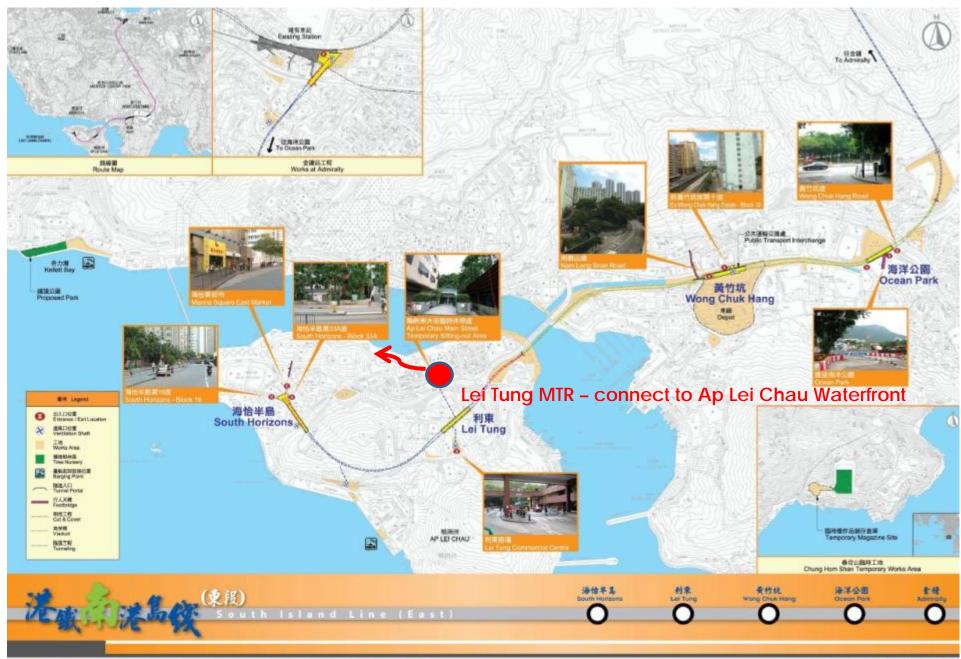

### Initial Ideas for Signature Project:

Connect with waterfront + Alfresco Dining along Waterfront +

Water transport to Ap Lei Chau MTR, Tennis Centre, Ocean Park, Floating Restaurant, Stanley, Lamma, Po Toi Island, Central.......