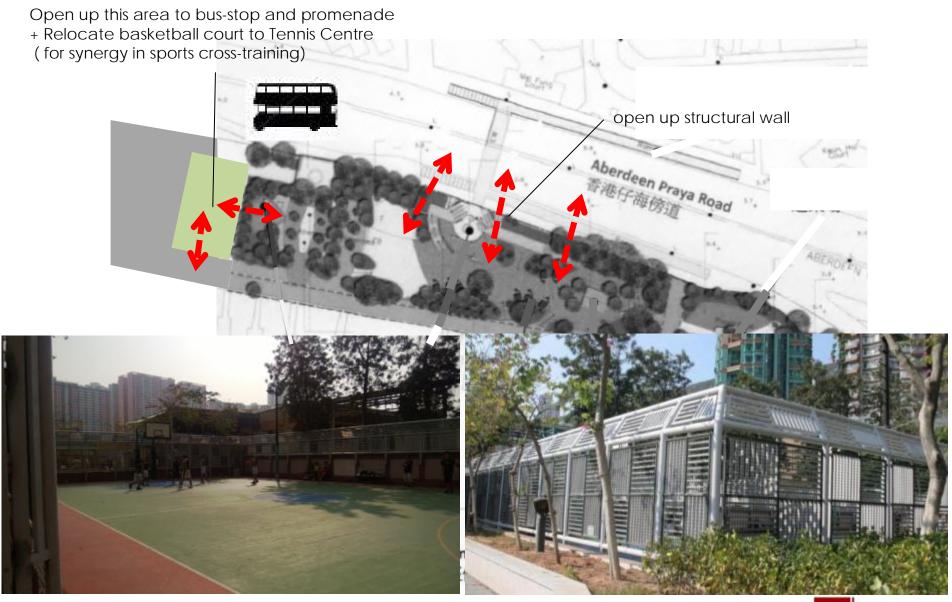

### Break the Barriers

Relocated basketball court sits very well in the cluster of Tennis and squash courts here with connections to soccer pitch and sports ground to the East.

香港城市設計學會 Hong Kang Institute of Urban Design

# Alfresco Dining

Existing basketball courtused for receiving space for the bus stop, leading people to waterfront

small scale alfresco dining near viewing deck- upgrade the existing food kiosk