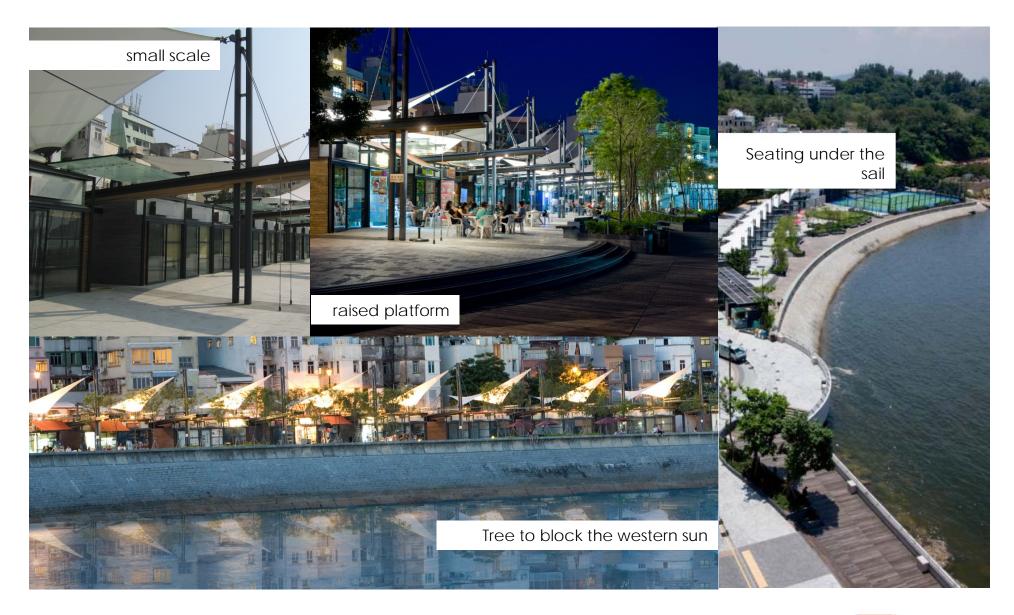

# Completed Example - Sai Kung Promenade

# Completed Example - Stanley Promenade