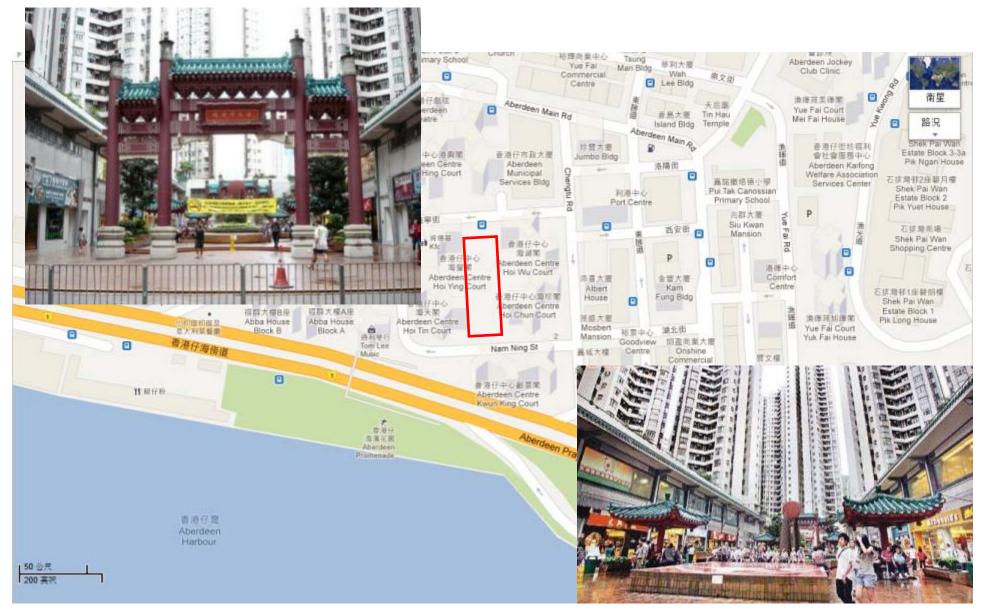

preliminary urban design study and recommendation for

aberdeen waterfront



#### **Existing Traffic Study**





## Water Taxi Potential



#### **Existing Seafood Restaurants**





#### Aberdeen Plaza - Aberdeen Centre





### Initial Ideas for Signature Project:

Connect with waterfront + Alfresco Dining along Waterfront +



Water transport to Ap Lei Chau MTR, Tennis Centre, Ocean Park, Floating Restaurant, Stanley, Lamma, Po Toi Island, Central.......





### Break the Barriers







Relocated basketball court sits very well in the cluster of Tennis and squash courts here with connections to soccer pitch and sports ground to the East.

香港城市設計學會 Hong Kang Institute of Urban Design

# Alfresco Dining

Existing basketball courtused for receiving space for the bus stop, leading people to waterfront

small scale alfresco dining near viewing deck- upgrade the existing food kiosk







# Completed Example - Sai Kung Promenade





# Completed Example - Stanley Promenade







## Toilet – Information Kios