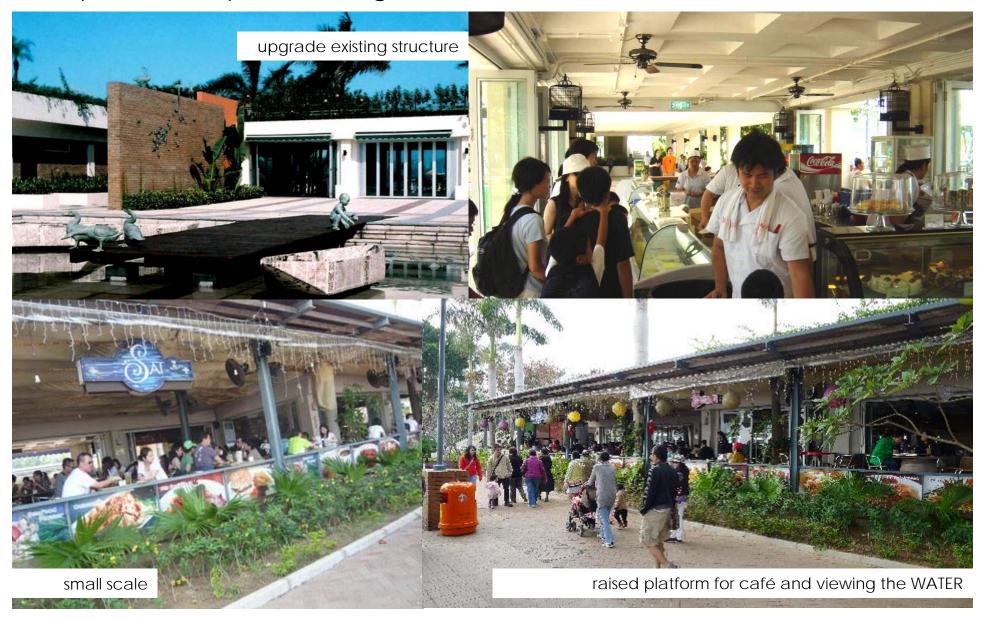

# Alfresco Dining

Existing basketball courtused for receiving space for the bus stop, leading people to waterfront

small scale alfresco dining near viewing deck- upgrade the existing food kiosk