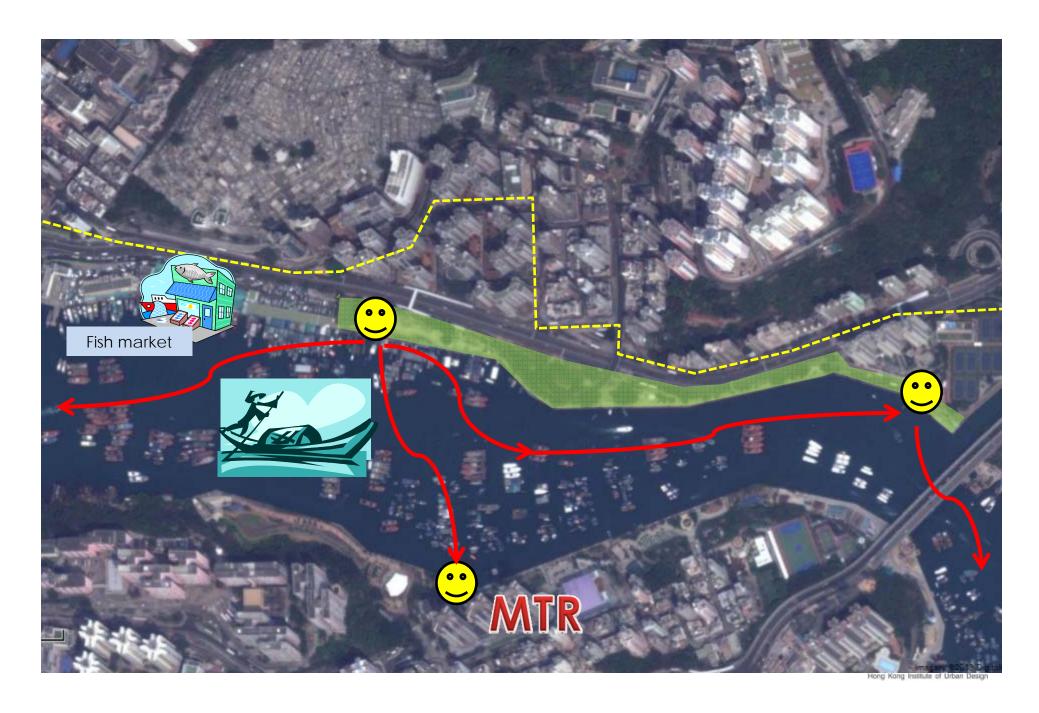

## Water Taxi Potential

### Initial Ideas for Signature Project:

Connect with waterfront + Alfresco Dining along Waterfront +

Water transport to Ap Lei Chau MTR, Tennis Centre, Ocean Park, Floating Restaurant, Stanley, Lamma, Po Toi Island, Central.......