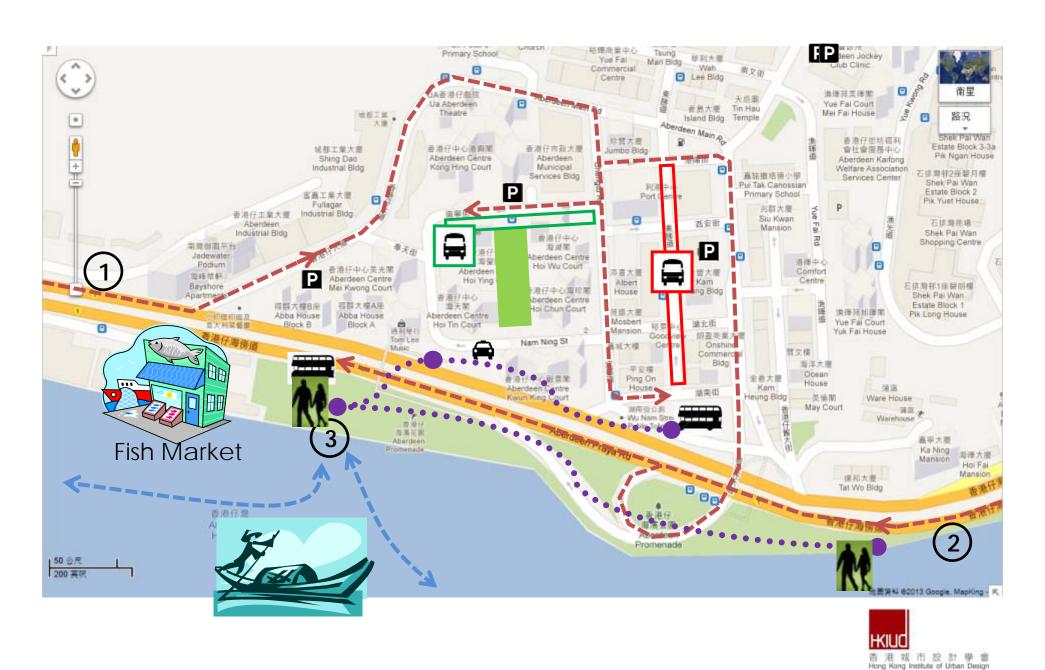

preliminary urban design study and recommendation for

aberdeen waterfront



#### **Existing Traffic Study**





## Water Taxi Potential



#### **Existing Seafood Restaurants**





#### Aberdeen Plaza - Aberdeen Centre





### Initial Ideas for Signature Project:

Connect with waterfront + Alfresco Dining along Waterfront +



Water transport to Ap Lei Chau MTR, Tennis Centre, Ocean Park, Floating Restaurant, Stanley, Lamma, Po Toi Island, Central.......





### Break the Barriers







Relocated basketball court sits very well in the cluster of Tennis and squash courts here with connections to soccer pitch and sports ground to the East.

香港城市設計學會 Hong Kang Institute of Urban Design

# Alfresco Dining

Existing basketball courtused for receiving space for the bus stop, leading people to waterfront

small scale alfresco dining near viewing deck- upgrade the existing food kiosk







# Comple