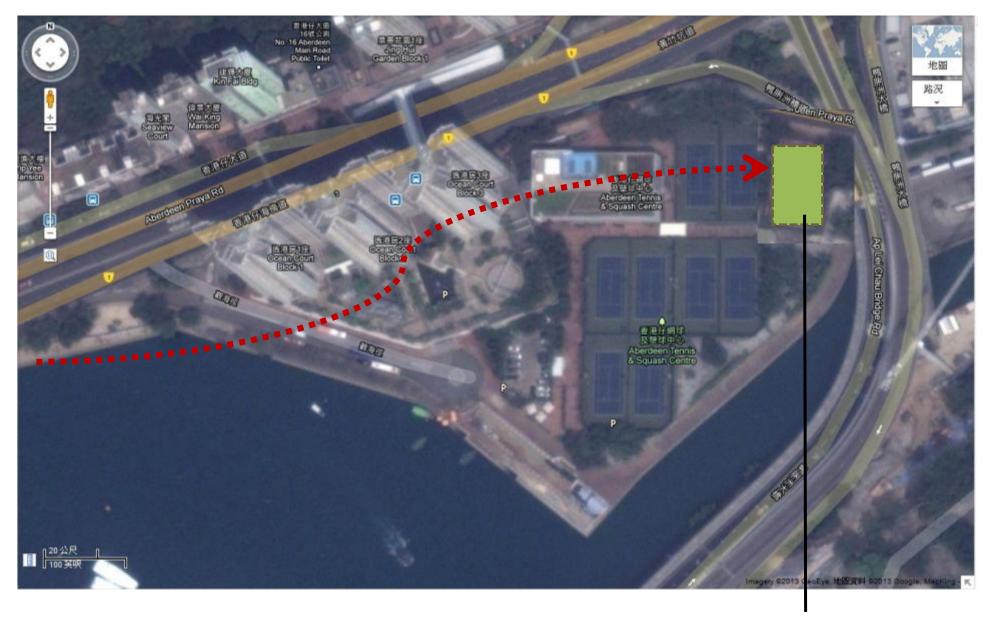

### Break the Barriers

Relocated basketball court sits very well in the cluster of Tennis and squash courts here with connections to soccer pitch and sports ground to the East.

香港城市設計學會 Hong Kang Institute of Urban Design

# Alfresco Dining

Existing basketball courtused for receiving space for the bus stop, leading people to waterfront

small scale alfresco dining near viewing deck- upgrade the existing food kiosk