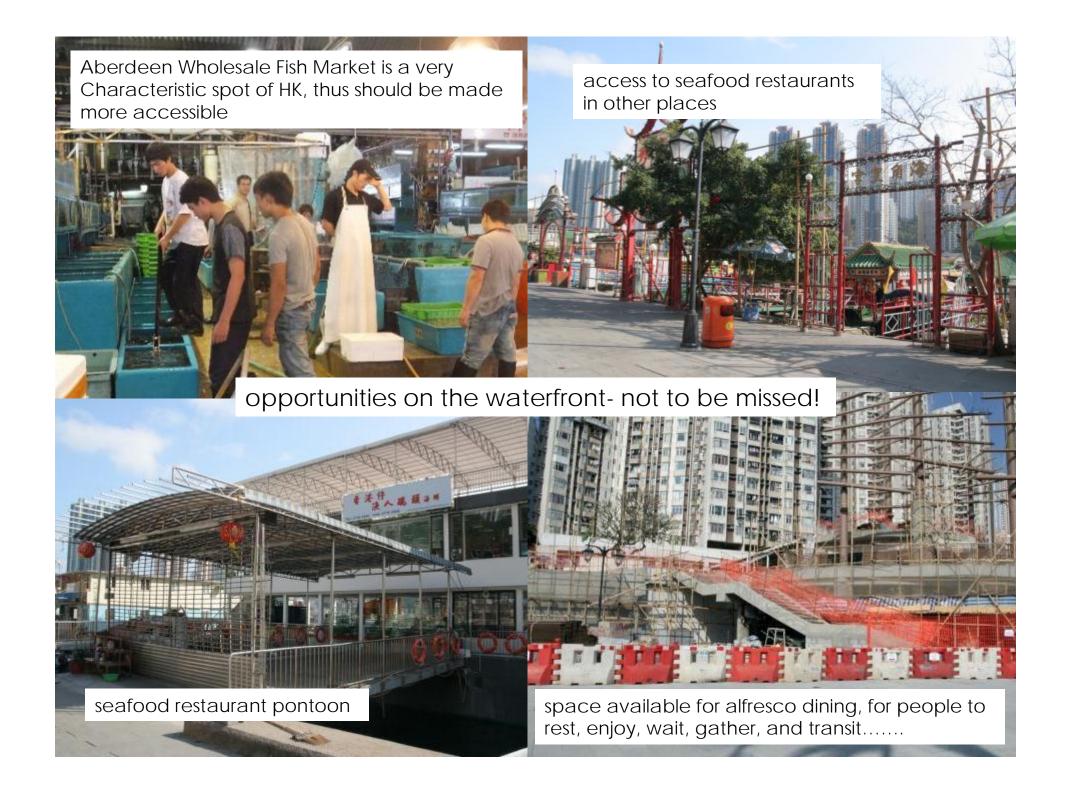

#### **Existing Seafood Restaurants**

General urban design and place-making principles are applicable:

- ✓ Enhance Connectivity (Lifts to replace long ramps, remove barriers)
- ✓ Less is More (fewer structures will help create more spaces)
- ✓Increase Greenery and foliage shading
- ✓ Enhance Sense of Direction(preferably through spatial treatments)
- ✓ Enrich existing characters of the place (e.g. Fish Market related)