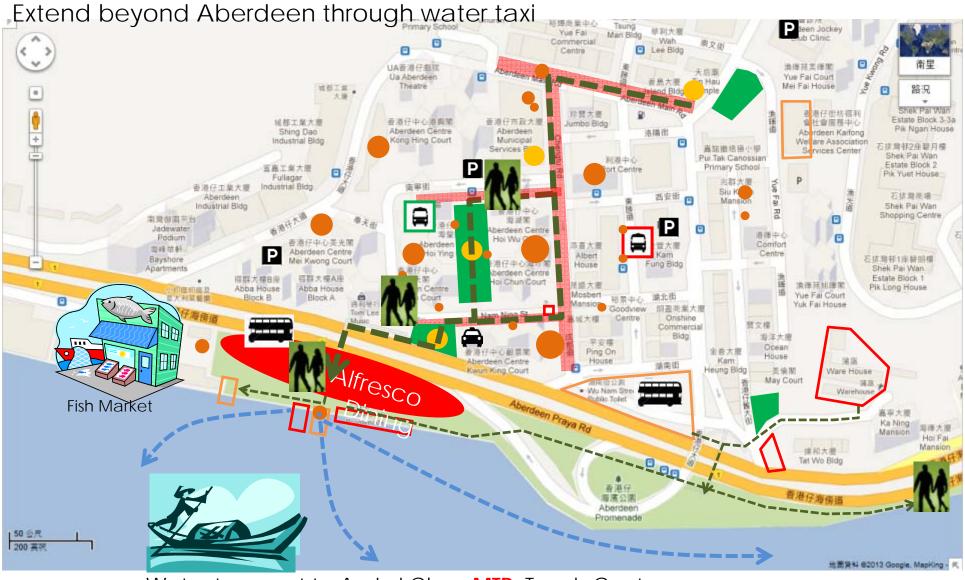

## Water Taxi Potential

### Initial Ideas for Signature Project:

Connect with waterfront + Alfresco Dining along Waterfront +

Water transport to Ap Lei Chau MTR, Tennis Centre, Ocean Park, Floating Restaurant, Stanley, Lamma, Po Toi Island, Central.......