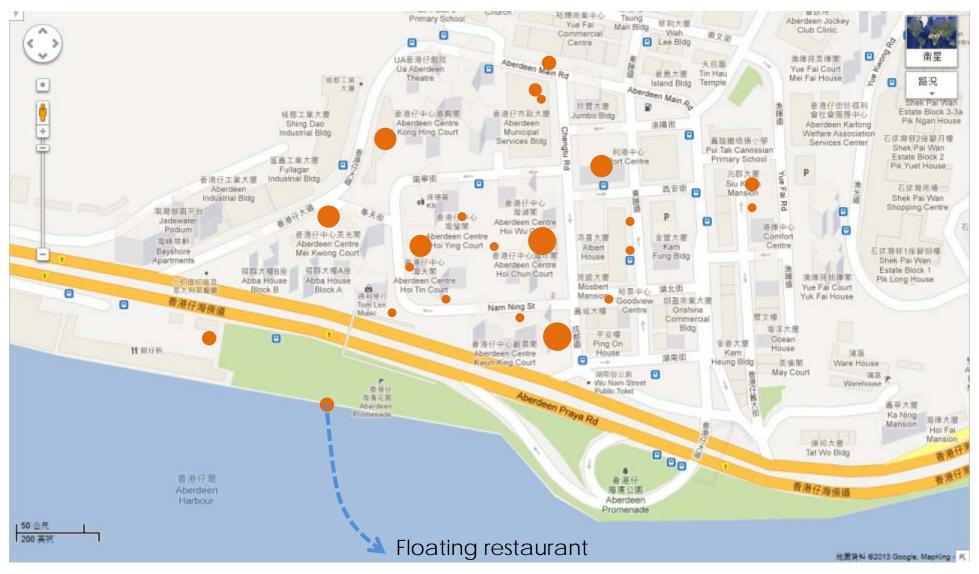

preliminary urban design study and recommendation for

aberdeen waterfront



#### **Existing Traffic Study**





## Water Taxi Potential



#### **Existing Seafood Restaurants**





#### Aberdeen Plaza - Aberdeen Centre





### Initial Ideas for Signature Project:

Connect with waterfront + Alfresco Dining along Waterfront +



Water transport to Ap Lei Chau MTR, Tennis Centre, Ocean Park, Floating Restaurant, Stanley, Lamma, Po Toi Island, Central.......





### Break the Barriers







Relocated basketball court sits very well in the cluster of Tennis and squash courts here with connections to soccer pitch and sports ground to the East.

香港城市設計學會 Hong Kang Institute of Urban Design

# Alfresco Dining

Existing basketball courtused for receiving space for the bus stop, leading people to waterfront

small scale alfresco dining near viewing deck- upgrade the existing food kiosk







# Completed Example - Sai Kung Promenade





# Completed Example - Stanley Pr