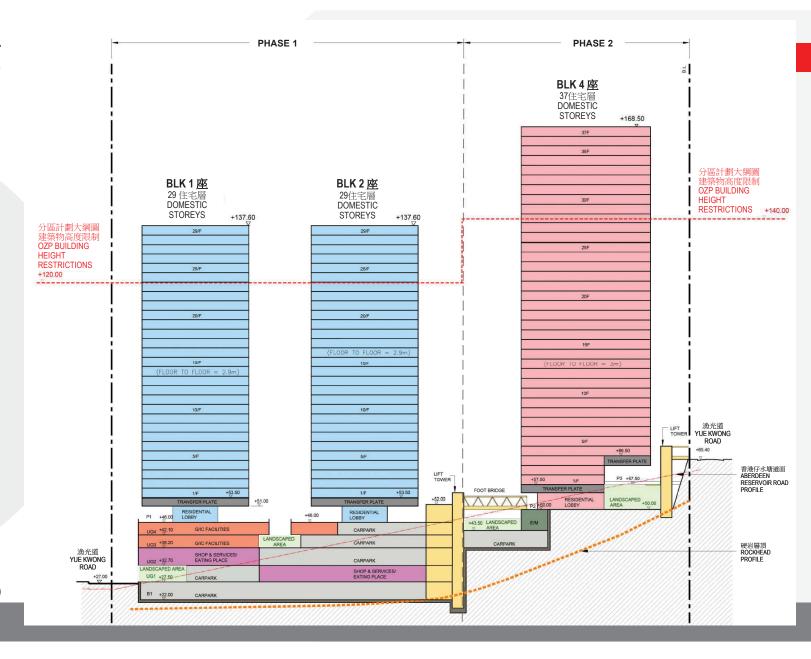

# 擬議重建項目剖面圖 Section Plan of the Proposed Redevelopment

#### **LEGEND**

- --- 地盤範圍 SITE BOUNDARY
- ···· 硬岩層頂 ROCKHEAD PROFILE
- ── 香港仔水塘道面 ABERDEEN RESERVOIR ROAD PROFILE
- 出租房屋 PUBLIC RENTAL HOUSING (PRH)
- 資助出售單位 SUBSIDISED SALE FLATS (SSF)
- 商店及服務行業/食肆 SHOP & SERVICES/EATING PLACE
- 社會福利設施 GIC FACILITIES
- 上落貨位,停車場 L/UL FACILITIES, CARPARKING
- 一 行人天橋/升降機塔 FOOTBRIDGE/LIFT TOWER
- 機電房/後勤房 E&M PLANT ROOM/BACK OF HOUSE
- 園景地帶 LANDSCAPED AREA