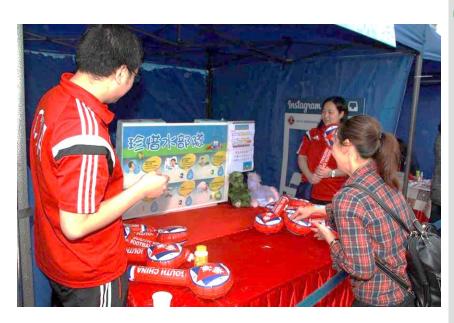

In the Race, participants are not only requested to visit checkpoints around scenic spots and public amenities in the district, but are also encouraged to become aware of water crisis by completing tasks related to the concept of water footprint. A mini carnival with booth games and performance will also be held to echo the message.

Entering its 7th year, the 2019 Race will be held on 14 April 2019 at Tin Shui Wai. The success of this meaningful event relies greatly on the support from various sectors. Sponsors of the Race are welcome to sponsor teams comprising of staffs, or provide prizes or gifts for the participants of the Race, etc.