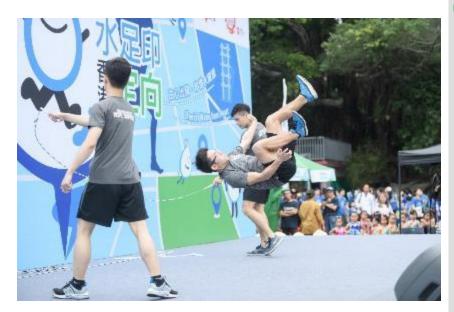

In the Race, participants are not only requested to visit checkpoints around scenic spots and public amenities in the district, but are also encouraged to become aware of water crisis by completing tasks related to the concept of water footprint. A mini carnival with booth games and performance will also be held to echo the message.

Entering its 7th year, the 2019 Race will be held on 14 April 2019 at Tin Shui Wai. The success of this meaningful event relies greatly on the support from various sectors. Sponsors of the Race are welcome to sponsor teams comprising of staffs, or provide prizes or gifts for the participants of the Race, etc.