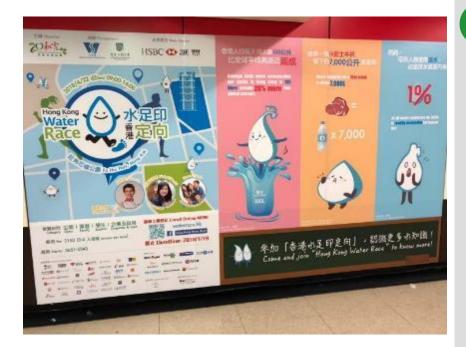

#### **Media Exposures**

The Race has wide variety of promotional methods, with **280,000,000+ estimated audience reach**:

- Online Advertisements (Website, Facebook page)
- Transportation Advertisements (MTR, bus shelter)
- TV Commercials
- Printed Advertisements (Newspaper)