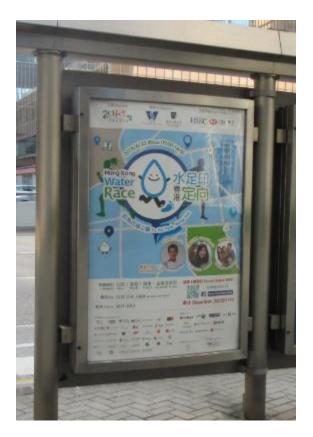

#### **Media Exposures**

The Race has wide variety of promotional methods, with **280,000,000+ estimated audience reach**:

- Online Advertisements (Website, Facebook page)
- Transportation Advertisements (MTR, bus shelter)
- TV Commercials
- Printed Advertisements (Newspaper)