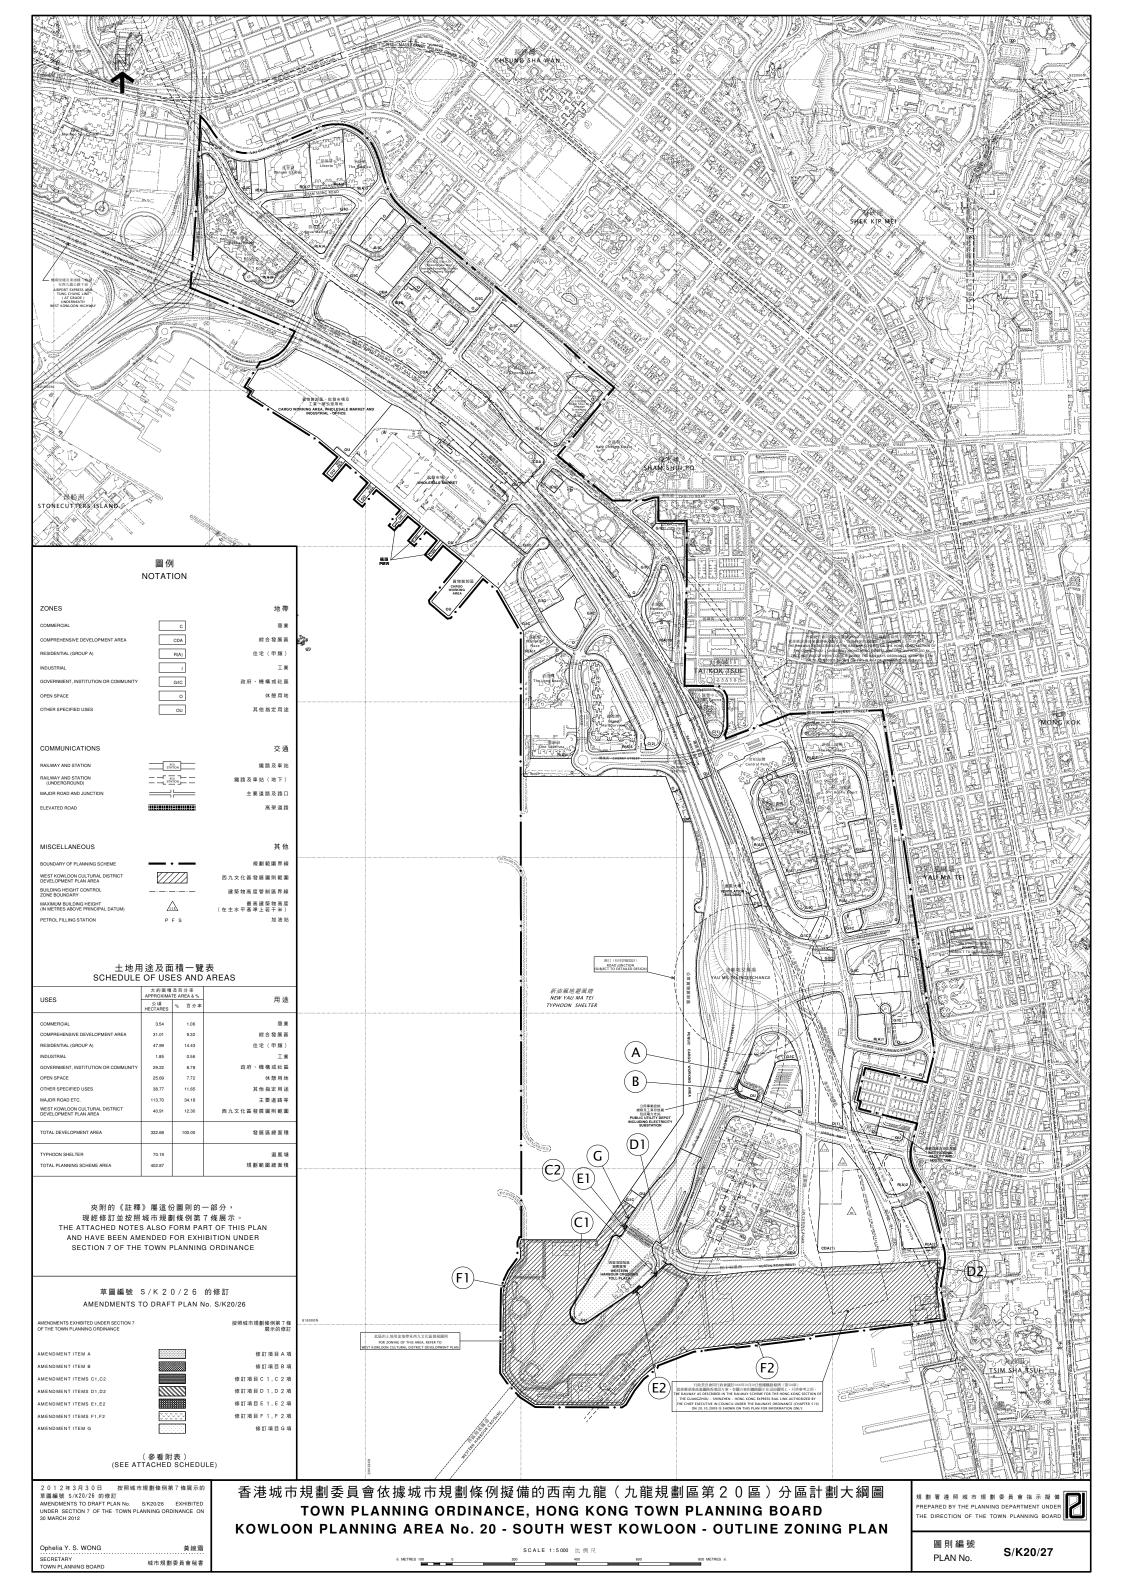

### 目的

本文件旨在請議員就《西南九龍分區計劃大綱草圖編號S/K20/26》(下稱「分區計劃大綱圖」)的修訂項目提出意見(圖 1 及附件 A)。

### 分區計劃大綱圖的修訂項目

- 2. 分區計劃大綱圖的修訂項目(圖1)現載述如下:
  - 2.1 <u>把兩塊狹長土地分別由「政府、機構或社區」地帶和「其他指定用途」註明「公用事業設施維修及工具存放廠包括電力支</u>站」地帶改劃爲顯示爲「道路」的地方(項目 A 及 B)

爲反映連翔道連接路與佐敦道現時發展完成後的情況,以及與百周年變電站的批地界線一致,把兩塊狹長土地由「政府、機構或社區」地帶(項目 A)和「其他指定用途」地帶(項目 B)改劃爲顯示爲「道路」的地方。

- 2.2 修訂西九文化區的用途地帶界線(項目 C、D、E 及 F)
  - (a) 修訂在分區計劃大綱圖上分別劃爲「其他指定用途」註明「藝術、文化、娛樂、商業及其他用途」地帶和「其他指定用途」註明「西區海底隧道繳費廣場」地帶的西九文化區與西區海底隧道繳費廣場之間的用途地帶界線,以便與西區海底隧道範圍的已刊憲界線一致(項目C1、C2、E1及E2)。
  - (b) 當局亦藉此機會把柯士甸道西及廣東道的公共道路範圍 從西九文化區的用途地帶界線剔除(項目 **D1** 及 **D2**)。

- (c) 把毗連西九文化區的海旁的海堤土地範圍納入西九文化區(項目 F1 及 F2),以配合城規會對於沿海的圖則/用途地帶界線應該根據高水位線的常規,並讓西九文化區管理局美化海堤、使海堤與海濱長廊融合以改善水陸銜接,以及改善陸地範圍與海港之間的規劃。
- 2.3 <u>把「其他指定用途」地帶作西區海底隧道繳費廣場用途的中文</u> 註明由「西區海底隧道輪候繳費廣場」修訂爲「西區海底隧道 繳費廣場」(項目 G)

使該地帶的中文註明與城規會的常用字眼一致。

3. 當局亦藉此機會作出技術修訂,透過更新《註釋》以便與最近收納在各分區計劃大綱圖的條文一致,以及符合《法定圖則註釋總表》。

#### 附件

圖 1: 《西南九龍分區計劃大綱草圖編號 S/K20/27》

附件 A: 《西南九龍分區計劃大綱草圖編號 S/K20/27》的《註釋》和《說明書》